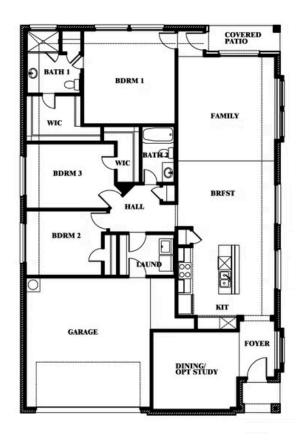

# Willow

**ELEMENTS SERIES** 

#### ARROWBROOKE ELEMENTS

2200 BROKEN ARROW DRIVE, AUBREY, TX 76227

**HOMES FROM** 

\$427,990

1,845

BEDROOMS

2.0
BATHROOMS

**2** CAR GARAGE