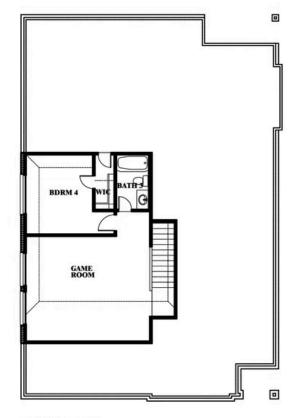

## ARROWBROOKE ELEMENTS

2200 BROKEN ARROW DRIVE, AUBREY, TX 76227

Willow II

SECOND FLOOR PLAN

This brochure is for general informational purposes and is to be used as a guide only. Changes may be made during the development process and floorplans, dimensions, fixtures, fittings, finishes and specifications are subject to change without notice. Window placement, balcony configuration, wardrobe sizes and living areas may vary slightly within each plan type. EQUAL HOUSING OPPORTUNITY