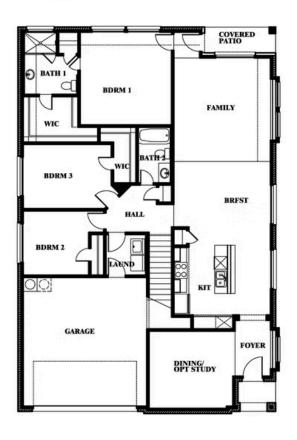

#### **ARROWBROOKE ELEMENTS**

2200 BROKEN ARROW DRIVE, AUBREY, TX 76227

**HOMES FROM** 

\$464,990

2,483 SOUARE FEET

4 BEDROOMS 3.0 BATHROOMS

**2** CAR GARAGE

Willow II