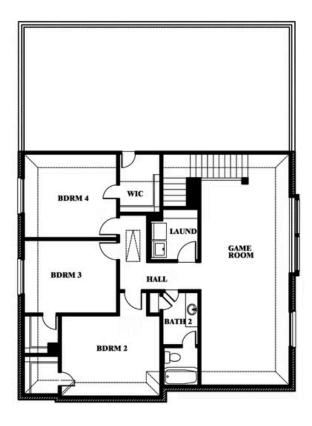

#### ARROWBROOKE ELEMENTS

2200 BROKEN ARROW DRIVE, AUBREY, TX 76227

## Woodrose

This brochure is for general informational purposes and is to be used as a guide only. Changes may be made during the development process and floorplans, dimensions, fixtures, fittings, finishes and specifications are subject to change without notice. Window placement, balcony configuration, wardrobe sizes and living areas may vary slightly within each plan type. EQUAL HOUSING OPPORTUNITY