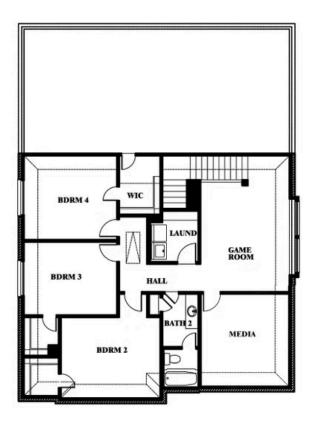

#### ARROWBROOKE ELEMENTS

2200 BROKEN ARROW DRIVE, AUBREY, TX 76227

Woodrose Opt. Media Room

This brochure is for general informational purposes and is to be used as a guide only. Changes may be made during the development process and floorplans, dimensions, fixtures, fittings, finishes and specifications are subject to change without notice. Window placement, balcony configuration, wardrobe sizes and living areas may vary slightly within each plan type. EQUAL HOUSING OPPORTUNITY