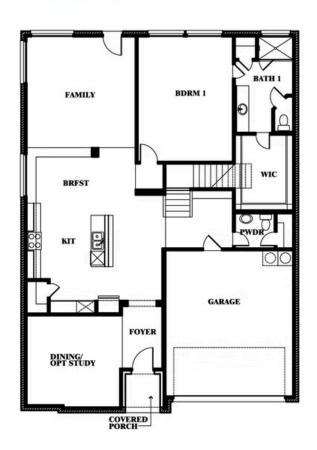

# Woodrose

**ELEMENTS SERIES** 

#### ARROWBROOKE ELEMENTS

2200 BROKEN ARROW DRIVE, AUBREY, TX 76227

**HOMES FROM** 

\$494,990

**3,056** SOUARE FEET

**4**BEDROOMS

2.5
BATHROOMS

**2** CAR GARAGE

## Woodrose

This brochure is for general informational purposes and is to be used as a guide only. Changes may be made during the development process and floorplans, dimensions, fixtures, fittings, finishes and specifications are subject to change without notice. Window placement, balcony configuration, wardrobe sizes and living areas may vary slightly within each plan type. EQUAL HOUSING OPPORTUNITY