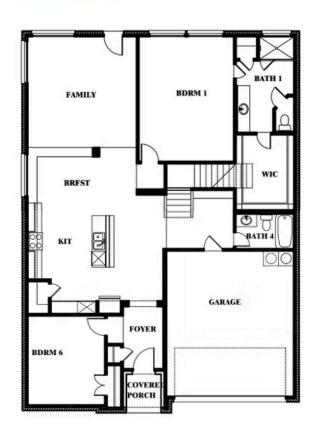

#### **COMMUNITY SALES MANAGER**

Jeff Seaton

CELL: (940) 365-6323 SALES OFFICE: (972) 347-2028

#### ARROWBROOKE ELEMENTS

2200 BROKEN ARROW DRIVE, AUBREY, TX 76227

## Woodrose Opt. Bed 6 & Bath 4 Downstairs

This brochure is for general informational purposes and is to be used as a guide only. Changes may be made during the development process and floorplans, dimensions, fixtures, fittings, finishes and specifications are subject to change without notice. Window placement, balcony configuration, wardrobe sizes and living areas may vary slightly within each plan type. EQUAL HOUSING OPPORTUNITY