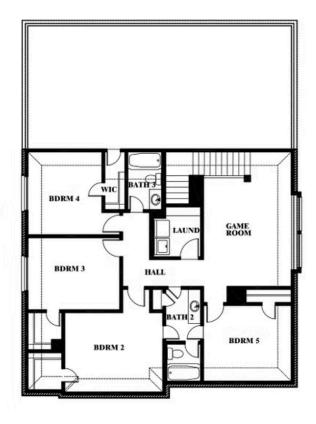

#### ARROWBROOKE ELEMENTS

2200 BROKEN ARROW DRIVE, AUBREY, TX 76227

Woodrose Opt. Bed 5 & Bath 3

This brochure is for general informational purposes and is to be used as a guide only. Changes may be made during the development process and floorplans, dimensions, fixtures, fittings, finishes and specifications are subject to change without notice. Window placement, balcony configuration, wardrobe sizes and living areas may vary slightly within each plan type. EQUAL HOUSING OPPORTUNITY