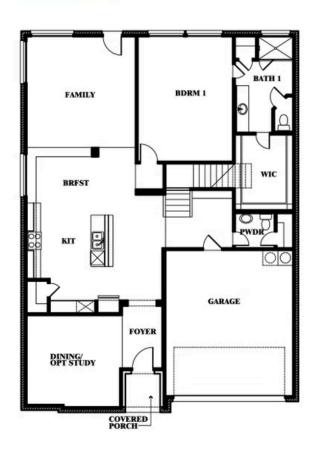

#### **COMMUNITY SALES MANAGER**

Jeff Seaton

CELL: (940) 365-6323 SALES OFFICE: (972) 347-2028

#### ARROWBROOKE ELEMENTS

2200 BROKEN ARROW DRIVE, AUBREY, TX 76227

Woodrose Opt. Bed 5 & Bath 3

This brochure is for general informational purposes and is to be used as a guide only. Changes may be made during the development process and floorplans, dimensions, fixtures, fittings, finishes and specifications are subject to change without notice. Window placement, balcony configuration, wardrobe sizes and living areas may vary slightly within each plan type. EQUAL HOUSING OPPORTUNITY