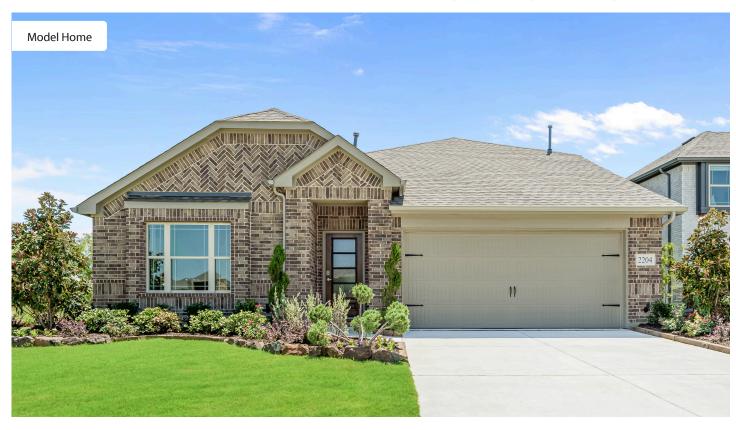

## 2204 Broken Arrow Drive

AUBREY, TX 76227

**ARROWBROOKE** 

REDBUD II FLOOR PLAN

2685 SQUARE FEET

**5**BEDROOMS

3.0 BATHROOMS

**2** CAR GARAGE

The Elements Series Redbud II floor plan is a two-story home with five bedrooms and three bathrooms. Features of this plan include a large family room, open dining and kitchen with custom cabinets and island, a bedroom suite with walk-in closet, and an upstairs game room. Contact us or visit our model home for more information about building this plan.