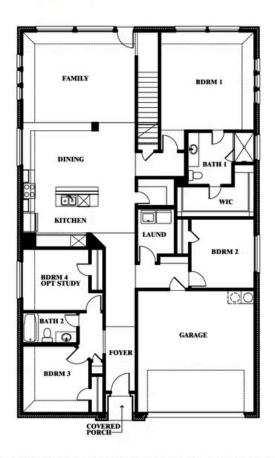

The Elements Series Redbud II floor plan is a two-story home with five bedrooms and three bathrooms. Features of this plan include a large family room, open dining and kitchen with custom cabinets and island, a bedroom suite with walk-in closet, and an upstairs game room. Contact us or visit our model home for more information about building this plan.