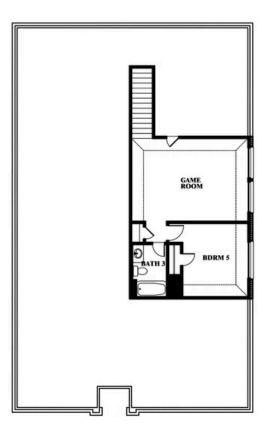

The Elements Series Redbud II floor plan is a two-story home with five bedrooms and three bathrooms. Features of this plan include a large family room, open dining and kitchen with custom cabinets and island, a bedroom suite with walk-in closet, and an upstairs game room. Contact us or visit our model home for more information about building this plan.