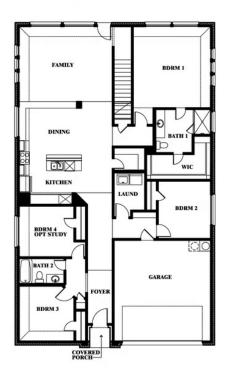

# 2204 Broken Arrow Drive

**AUBREY, TX 76227** 

**ARROWBROOKE** 

REDBUD II FLOOR PLAN

2685 SQUARE FEET

**5** BEDROOMS 3.0 BATHROOMS

**2** CAR GARAGE

The Elements Series Redbud II floor plan is a two-story home with five bedrooms and three bathrooms. Features of this plan include a large family room, open dining and kitchen with custom cabinets and island, a bedroom suite with walk-in closet, and an upstairs game room. Contact us or visit our model home for more information about building this plan.