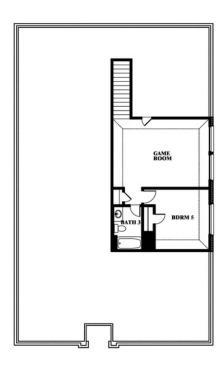

# 2204 Broken Arrow Drive

**AUBREY, TX 76227** 

**ARROWBROOKE** 

REDBUD II FLOOR PLAN

2685 SQUARE FEET

**5** BEDROOMS 3.0 BATHROOMS

**2** CAR GARAGE

The Elements Series Redbud II floor plan is a two-story home with five bedrooms and three bathrooms. Features of this plan include a large family room, open dining and kitchen with custom cabinets and island, a bedroom suite with walk-in closet, and an upstairs game room. Contact us or visit our model home for more information about building this plan.