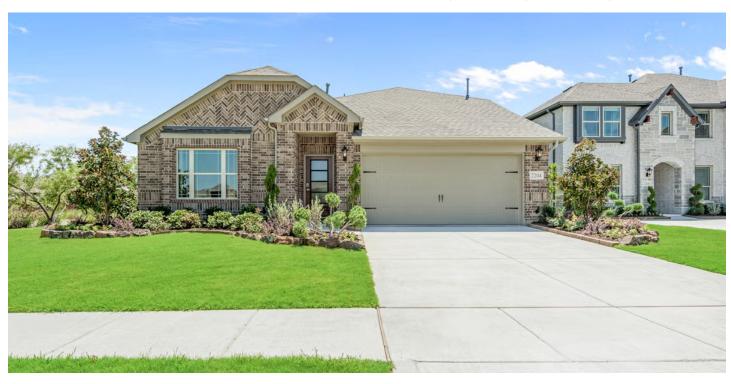

# 2204 Broken Arrow Drive

**AUBREY, TX 76227** 

**ARROWBROOKE** 

REDBUD II FLOOR PLAN

2685 SQUARE FEET

**5** BEDROOMS 3.0 BATHROOMS

**2** CAR GARAGE

The Elements Series Redbud II floor plan is a two-story home with five bedrooms and three bathrooms. Features of this plan include a large family room, open dining and kitchen with custom cabinets and island, a bedroom suite with walk-in closet, and an upstairs game room. Contact us or visit our model home for more information about building this plan.

## 2204 Broken Arrow Drive

AUBREY, TX 76227