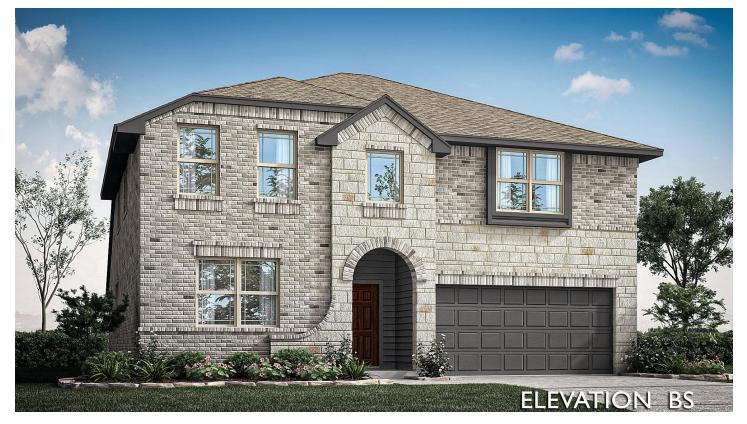

## 1500 Laurel Avenue

Jeff Seaton

CELL: (940) 365-6323 SALES OFFICE: (972) 347-2028

AUBREY, TX 76227 ARROWBROOKE

WOODROSE FLOOR PLAN

| 3056        | 5        | 3.5       | 2          |
|-------------|----------|-----------|------------|
| SQUARE FEET | BEDROOMS | BATHROOMS | CAR GARAGE |

**PRICED AT** 

<sup>\$613,825</sup> \$563,825

Welcome to Woodrose plan by Bloomfield, where modern elegance meets spacious living. This bright two-story home boasts 5 large bedrooms & 3.5 baths, offering ample space for your family to thrive. Step inside to discover an openconcept layout, highlighted by a Study with French doors and an inviting upstairs Game Room. The modern Kitchen is adorned with well-selected finishes, Quartz countertops, and a center island workspace perfect for casual dining. Laminate Wood flooring graces common areas, while the first-floor Primary Suite offers luxurious comfort. Comes complete with a Deluxe Bath featuring a separate shower, garden tub, and dual sinks. Enjoy seamless indoor-outdoor living with access to a Covered Patio off the Family Room. With an upgraded 6'8" 4-Lite Front Door, Gutters, Blinds, and Gas Stub for a grill, along with lighting & electrical upgrades, this home is ready for you to make it yours. Explore possibilities of this gorgeous new construction at Bloomfield's ArrowBrooke models today!