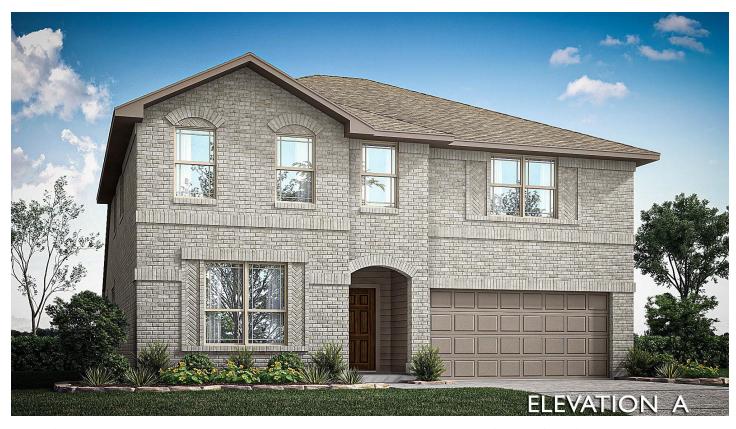

## 1520 Laurel Avenue

AUBREY, TX 76227
ARROWBROOKE

WOODROSE FLOOR PLAN

PRICED AT \$5603,241 \$553,241

3063 SOUARE FEET

BEDROOMS

3.5
BATHROOMS

**2** CAR GARAGE

Bloomfield's Woodrose boasts 5 spacious bedrooms and 3.5 baths, promising a lifestyle of comfort & luxury. From an elegant Study with French doors to an inviting upstairs Game Room, every detail is thoughtfully crafted to enhance your living experience. The heart of the home lies in the Gourmet Kitchen, where chic finishes like Granite countertops, SS appliances, and a versatile center island create the perfect space for culinary creativity. Laminate Wood flooring adds warmth & style to common areas, while the first-floor Primary Suite offers a sanctuary of relaxation. The Deluxe Bath package upgrades the bath to include a separate shower, garden tub, and dual sinks. Step outside to Covered Patio, where indoor-outdoor living becomes breeze, ideal for hosting gatherings year-round. With full landscaping, an upgraded 6'8" Minimal Front Door, Gutters, Blinds, and a Gas Stub for your grill, this home is a testament to modern living at its finest. Visit Bloomfield's ArrowBrooke models today to learn more!