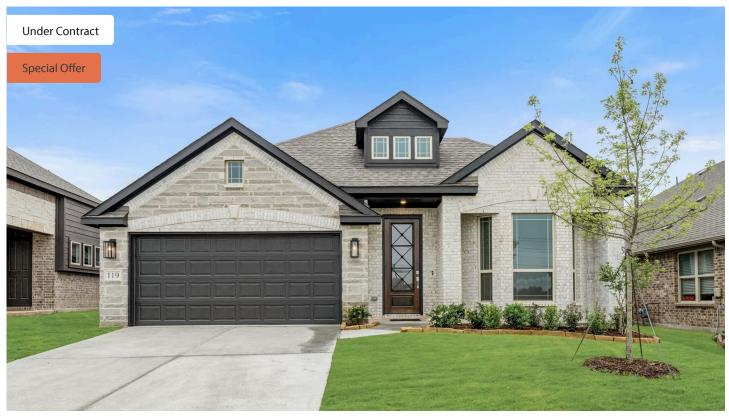

## 119 Emperor Oak Court

BALCH SPRINGS, TX 75181
ARCADIA TRAILS CLASSIC 50

CYPRESS II FLOOR PLAN

\$429,990 \$424,990

2462 SOUARE FEET

**4**BEDROOMS

3.0 BATHROOMS

**2** CAR GARAGE

**\$10K towards Closing Costs!** Bloomfield's Cypress II is a luxurious 1.5-story home that seamlessly blends craftsmanship and elegance, offering 4 bedrooms and 3 baths on a desirable interior lot. Beyond the striking 8' front door, the inviting interior is filled with upgrades, from the rich Laminate Wood floors to the abundance of natural light streaming through large windows and charming window seats. A private Study with Glass French Doors sits off the entry, while the open-concept Family Room flows into a Gourmet Kitchen that exudes both beauty and function. Charleston Pure White cabinets contrast beautifully with La Playa White Quartz countertops, a stylish herringbone backsplash, and a spacious island perfect for barstools. The adjacent Breakfast Nook, enhanced by a built-in buffet, features a bay window for added elegance. Designed for versatility, the home offers ample storage with a walk-in pantry and large closets, while upstairs, a private bedroom, full bath, and a versatile Game Room create the perfect retreat for guests or family. Efficiency meets luxury with a tankless water heater, exterior lighting, and modern finishes throughout. Just a stone's throw away, the community's amenity center, pool, playground, and scenic trails offer endless recreation, making this home a perfect blend of style and convenience. Visit Arcadia Trails today to discover your dream home!