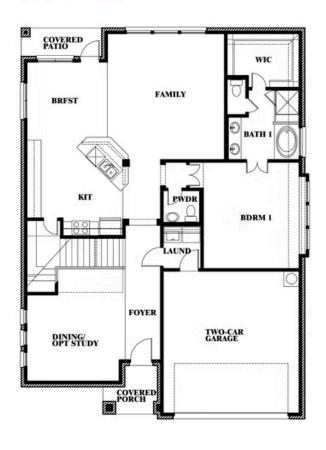

## **Dewberry II**

#### **ARCADIA TRAILS CLASSIC 50**

124 WHISTLING DUCK DRIVE, BALCH SPRINGS, TX 75181

### Dewberry II

This brochure is for general informational purposes and is to be used as a guide only. Changes may be made during the development process and floorplans, dimensions, fixtures, fittings, finishes and specifications are subject to change without notice. Window placement, balcony configuration, wardrobe sizes and living areas may vary slightly within each plan type. EQUAL HOUSING OPPORTUNITY