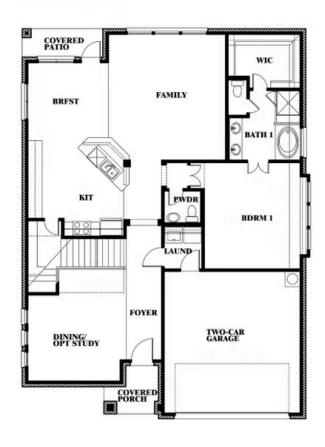

## **Dewberry II**

#### **ARCADIA TRAILS CLASSIC 50**

124 WHISTLING DUCK DRIVE, BALCH SPRINGS, TX 75181

Dewberry II Opt. Bath 3 Ensuite

This brochure is for general informational purposes and is to be used as a guide only. Changes may be made during the development process and floor plans, dimensions, fixtures, fittings, finishes and specifications are subject to change without notice. Window placement, balcony configuration, wardrobe sizes and living areas may vary slightly within each plan type. EQUAL HOUSING OPPORTUNITY.