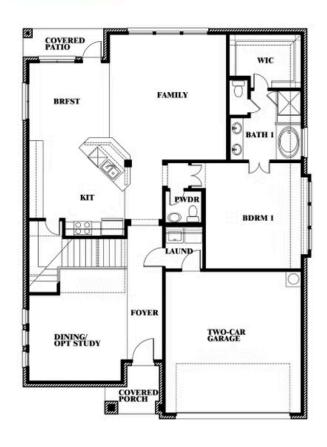

# **Dewberry II**

CLASSIC SERIES

**ARCADIA TRAILS CLASSIC 50** 

124 WHISTLING DUCK DRIVE, BALCH SPRINGS, TX 75181

**HOMES FROM** 

\$433,990

**3,026** SOUARE FEET

BEDROOMS

2.5
BATHROOMS

2

CAR GARAGE

John Gill

CELL: (682) 445-8530 SALES OFFICE: (682) 900-3668