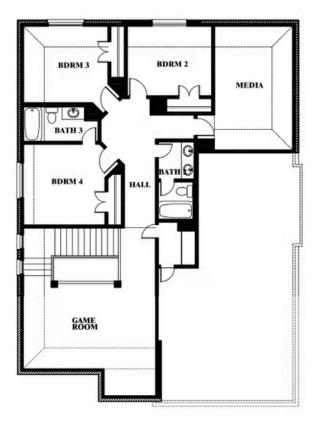

## **Dewberry II**

#### **ARCADIA TRAILS CLASSIC 50**

124 WHISTLING DUCK DRIVE, BALCH SPRINGS, TX 75181

Dewberry II Opt. Bath 3

This brochure is for general informational purposes and is to be used as a guide only. Changes may be made during the development process and floorplans, dimensions, fixtures, fittings, finishes and specifications are subject to change without notice. Window placement, balcony configuration, wardrobe sizes and living areas may vary slightly within each plan type. EQUAL HOUSING OPPORTUNITY