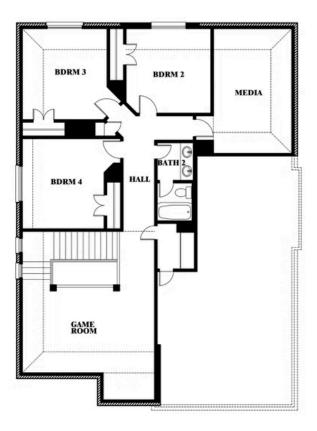

## **Dewberry II**

#### **ARCADIA TRAILS CLASSIC 50**

124 WHISTLING DUCK DRIVE, BALCH SPRINGS, TX 75181

Dewberry II Opt. Bath 3

This brochure is for general informational purposes and is to be used as a guide only. Changes may be made during the development process and floorplans, dimensions, fixtures, fittings, finishes and specifications are subject to change without notice. Window placement, balcony configuration, wardrobe sizes and living areas may vary slightly within each plan type. EQUAL HOUSING OPPORTUNITY