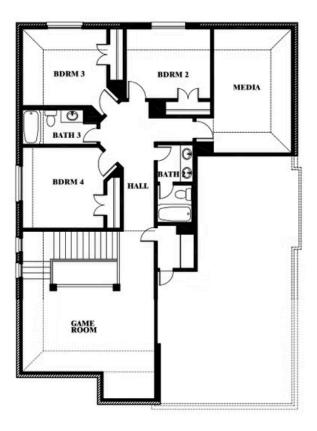

## **Dewberry II**

#### **ARCADIA TRAILS CLASSIC 50**

124 WHISTLING DUCK DRIVE, BALCH SPRINGS, TX 75181

### Dewberry II

This brochure is for general informational purposes and is to be used as a guide only. Changes may be made during the development process and floorplans, dimensions, fixtures, fittings, finishes and specifications are subject to change without notice. Window placement, balcony configuration, wardrobe sizes and living areas may vary slightly within each plan type. EQUAL HOUSING OPPORTUNITY