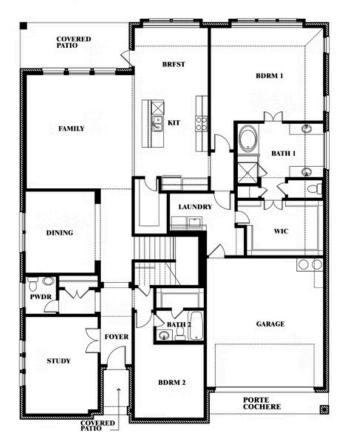

## **Bellflower II**

### **ARCADIA TRAILS CLASSIC 60**

124 WHISTLING DUCK DRIVE, BALCH SPRINGS, TX 75181

### Bellflower II

This brochure is for general informational purposes and is to be used as a guide only. Changes may be made during the development process and floorplans, dimensions, fixtures, fittings, finishes and specifications are subject to change without notice. Window placement, balcony configuration, wardrobe sizes and living areas may vary slightly within each plan type. EQUAL HOUSING OPPORTUNITY