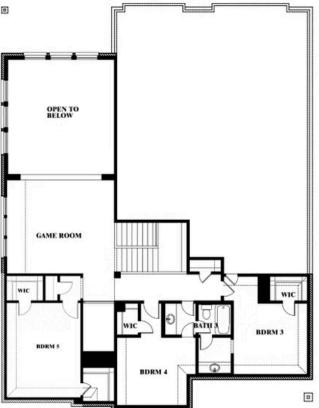

## **Bellflower II**

### **ARCADIA TRAILS CLASSIC 60**

124 WHISTLING DUCK DRIVE, BALCH SPRINGS, TX 75181

### Bellflower II Opt. Bed 5/Bath 4 at Media

This brochure is for general informational purposes and is to be used as a guide only. Changes may be made during the development process and floorplans, dimensions, fixtures, fittings, finishes and specifications are subject to change without notice. Window placement, balcony configuration, wardrobe sizes and living areas may vary slightly within each plan type. EQUAL HOUSING OPPORTUNITY