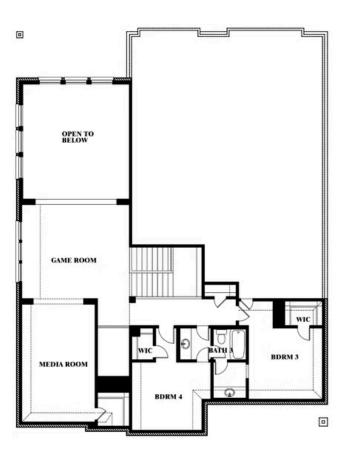

## **Bellflower II**

### **ARCADIA TRAILS CLASSIC 60**

124 WHISTLING DUCK DRIVE, BALCH SPRINGS, TX 75181

### Bellflower II Opt. Bed 5 at Media

This brochure is for general informational purposes and is to be used as a guide only. Changes may be made during the development process and floorplans, dimensions, fixtures, fittings, finishes and specifications are subject to change without notice. Window placement, balcony configuration, wardrobe sizes and living areas may vary slightly within each plan type. EQUAL HOUSING OPPORTUNITY