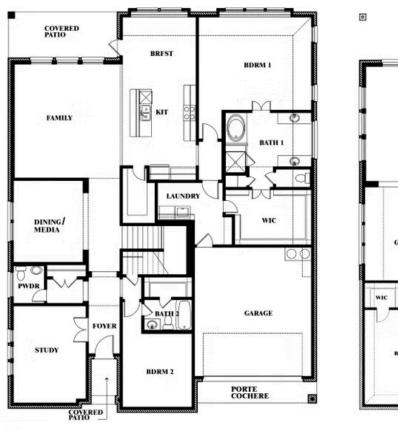

## **Bellflower II**

### **ARCADIA TRAILS CLASSIC 60**

124 WHISTLING DUCK DRIVE, BALCH SPRINGS, TX 75181

### Bellflower II Opt. Bed 5/Bath 4 at Media

This brochure is for general informational purposes and is to be used as a guide only. Changes may be made during the development process and floorplans, dimensions, fixtures, fittings, finishes and specifications are subject to change without notice. Window placement, balcony configuration, wardrobe sizes and living areas may vary slightly within each plan type. EQUAL HOUSING OPPORTUNITY