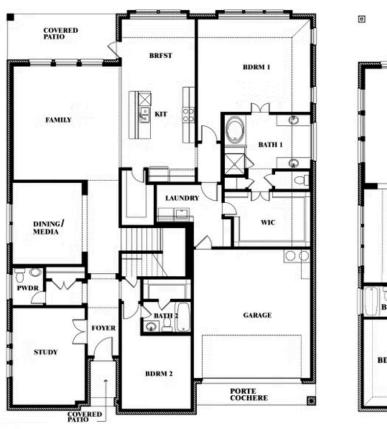

## **Bellflower II**

### **ARCADIA TRAILS CLASSIC 60**

124 WHISTLING DUCK DRIVE, BALCH SPRINGS, TX 75181

### Bellflower II

This brochure is for general informational purposes and is to be used as a guide only. Changes may be made during the development process and floorplans, dimensions, fixtures, fittings, finishes and specifications are subject to change without notice. Window placement, balcony configuration, wardrobe sizes and living areas may vary slightly within each plan type. EQUAL HOUSING OPPORTUNITY