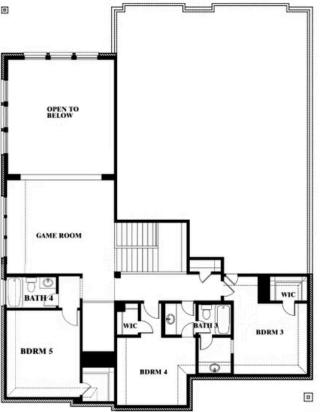

## **Bellflower II**

### **ARCADIA TRAILS CLASSIC 60**

124 WHISTLING DUCK DRIVE, BALCH SPRINGS, TX 75181

### Bellflower II Opt. Bed 5 at Media

This brochure is for general informational purposes and is to be used as a guide only. Changes may be made during the development process and floorplans, dimensions, fixtures, fittings, finishes and specifications are subject to change without notice. Window placement, balcony configuration, wardrobe sizes and living areas may vary slightly within each plan type. EQUAL HOUSING OPPORTUNITY