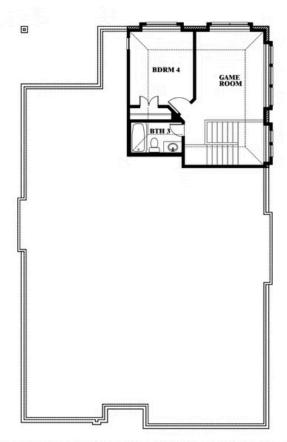

#### **ARCADIA TRAILS CLASSIC 60**

124 WHISTLING DUCK DRIVE, BALCH SPRINGS, TX 75181

**HOMES FROM** 

\$425,990

**2,454** SOUARE FEET

**4**BEDROOMS

3.0 BATHROOMS

**2** CAR GARAGE