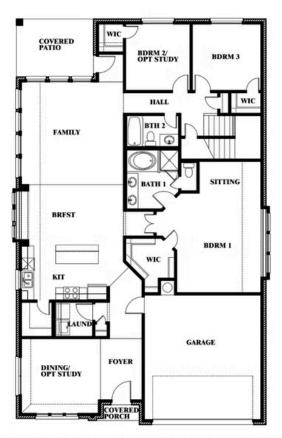

#### **ARCADIA TRAILS CLASSIC 60**

124 WHISTLING DUCK DRIVE, BALCH SPRINGS, TX 75181

**HOMES FROM** 

\$425,990

**2,454** SOUARE FEET

**4**BEDROOMS

3.0 BATHROOMS

**2** CAR GARAGE