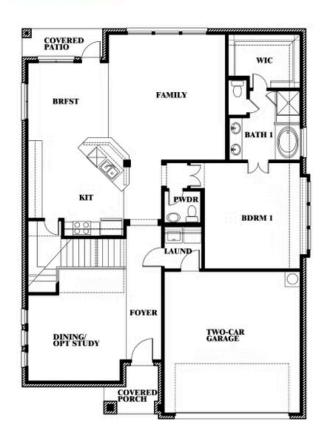

# **Dewberry II**

CLASSIC SERIES

**ARCADIA TRAILS CLASSIC 60** 

124 WHISTLING DUCK DRIVE, BALCH SPRINGS, TX 75181

**HOMES FROM** 

\$456,990

3,026 SOUARE FEET

# BEDROOMS 2.5
BATHROOMS

**2** CAR GARAGE

John Gill

CELL: (682) 445-8530 SALES OFFICE: (682) 900-3668

## **Dewberry II**

#### **ARCADIA TRAILS CLASSIC 60**

124 WHISTLING DUCK DRIVE, BALCH SPRINGS, TX 75181

### Dewberry II

This brochure is for general informational purposes and is to be used as a guide only. Changes may be made during the development process and floorplans, dimensions, fixtures, fittings, finishes and specifications are subject to change without notice. Window placement, balcony configuration, wardrobe sizes and living areas may vary slightly within each plan type. EQUAL HOUSING OPPORTUNITY