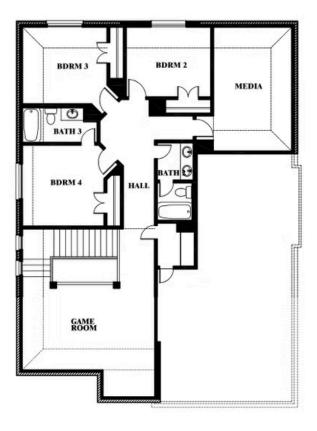

### **Dewberry II**

#### **ARCADIA TRAILS CLASSIC 60**

124 WHISTLING DUCK DRIVE, BALCH SPRINGS, TX 75181

Dewberry II Opt. Bath 3

This brochure is for general informational purposes and is to be used as a guide only. Changes may be made during the development process and floorplans, dimensions, fixtures, fittings, finishes and specifications are subject to change without notice. Window placement, balcony configuration, wardrobe sizes and living areas may vary slightly within each plan type. EQUAL HOUSING OPPORTUNITY

#### **ARCADIA TRAILS CLASSIC 60**

124 WHISTLING DUCK DRIVE, BALCH SPRINGS, TX 75181

Dewberry II Opt. Bath 3 Ensuite

This brochure is for general informational purposes and is to be used as a guide only. Changes may be made during the development process and floor plans, dimensions, fixtures, fittings, finishes and specifications are subject to change without notice. Window placement, balcony configuration, wardrobe sizes and living areas may vary slightly within each plan type. EQUAL HOUSING OPPORTUNITY.