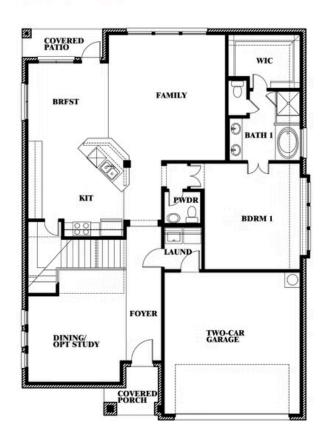

# **Dewberry II**

CLASSIC SERIES

**ARCADIA TRAILS CLASSIC 60** 

124 WHISTLING DUCK DRIVE, BALCH SPRINGS, TX 75181

**HOMES FROM** 

\$456,990

3,026 SOUARE FEET

# BEDROOMS 2.5
BATHROOMS

**2** CAR GARAGE

John Gill

CELL: (682) 445-8530 SALES OFFICE: (682) 900-3668

## **Dewberry II**

#### **ARCADIA TRAILS CLASSIC 60**

124 WHISTLING DUCK DRIVE, BALCH SPRINGS, TX 75181

### Dewberry II

This brochure is for general informational purposes and is to be used as a guide only. Changes may be made during the development process and floorplans, dimensions, fixtures, fittings, finishes and specifications are subject to change without notice. Window placement, balcony configuration, wardrobe sizes and living areas may vary slightly within each plan type. EQUAL HOUSING OPPORTUNITY