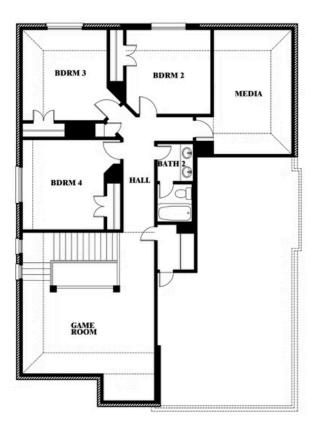

### **Dewberry II**

#### **ARCADIA TRAILS CLASSIC 60**

124 WHISTLING DUCK DRIVE, BALCH SPRINGS, TX 75181

Dewberry II Opt. Bath 3

This brochure is for general informational purposes and is to be used as a guide only. Changes may be made during the development process and floorplans, dimensions, fixtures, fittings, finishes and specifications are subject to change without notice. Window placement, balcony configuration, wardrobe sizes and living areas may vary slightly within each plan type. EQUAL HOUSING OPPORTUNITY