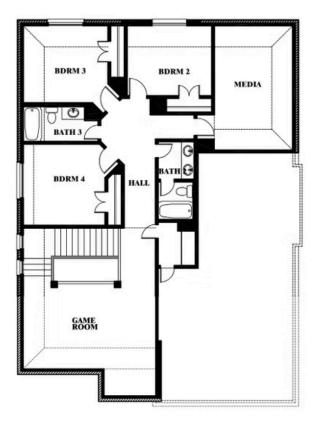

### **Dewberry II**

#### **ARCADIA TRAILS CLASSIC 60**

124 WHISTLING DUCK DRIVE, BALCH SPRINGS, TX 75181

Dewberry II Opt. Bath 3 Ensuite

This brochure is for general informational purposes and is to be used as a guide only. Changes may be made during the development process and floor plans, dimensions, fixtures, fittings, finishes and specifications are subject to change without notice. Window placement, balcony configuration, wardrobe sizes and living areas may vary slightly within each plan type. EQUAL HOUSING OPPORTUNITY.