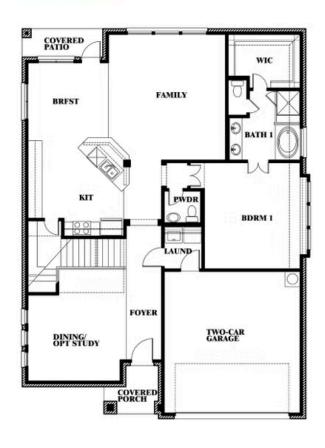

# **Dewberry II**

CLASSIC SERIES

**ARCADIA TRAILS CLASSIC 60** 

124 WHISTLING DUCK DRIVE, BALCH SPRINGS, TX 75181

**HOMES FROM** 

\$456,990

3,026 SOUARE FEET

# BEDROOMS 2.5
BATHROOMS

**2** CAR GARAGE

John Gill

CELL: (682) 445-8530 SALES OFFICE: (682) 900-3668

## **Dewberry II**

#### **ARCADIA TRAILS CLASSIC 60**

124 WHISTLING DUCK DRIVE, BALCH SPRINGS, TX 75181

### Dewberry II

This brochure is for general informational purposes and is to be used as a guide only. Changes may be made during the development process and floorplans, dimensions, fixtures, fittings, finishes and specifications are subject to change without notice. Window placement, balcony configuration, wardrobe sizes and living areas may vary slightly within each plan type. EQUAL HOUSING OPPORTUNITY