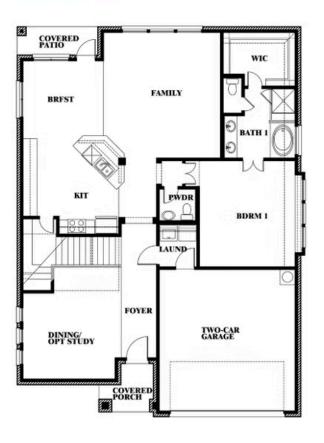

# **Dewberry III**

CLASSIC SERIES

#### **ARCADIA TRAILS CLASSIC 60**

124 WHISTLING DUCK DRIVE, BALCH SPRINGS, TX 75181

номез from \$479,990

3,261 5 SQUARE FEET BEDROOMS

**3.5** BATHROOMS

**2** CAR GARAGE

## **Dewberry III**

#### BLOOMFIELD HOMES

COMMUNITY SALES MANAGER

John Gill

CELL: (682) 445-8530 SALES OFFICE: (682) 900-3668

ARCADIA TRAILS CLASSIC 60 124 WHISTLING DUCK DRIVE, BALCH SPRINGS, TX 75181

This brochure is for general informational purposes and is to be used as a guide only. Changes may be made during the development process and floor plans, dimensions, fixtures, fittings, finishes and specifications are subject to change without notice. Window placement, balcony configuration, wardrobe sizes and living areas may vary slightly within each plan type. EQUAL HOUSING OPPORTUNITY.