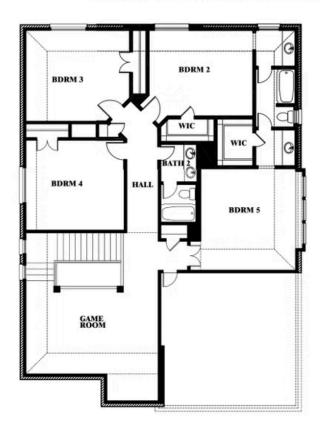

### Dewberry III

COMMUNITY SALES MANAGER

John Gill

CELL: (682) 445-8530 SALES OFFICE: (682) 900-3668

ARCADIA TRAILS CLASSIC 60 124 WHISTLING DUCK DRIVE, BALCH SPRINGS, TX 75181

**Dewberry III** 

**OPT JACK & JILL BATH AT BEDROOM 2 & 5** 

#### BLOOMFIELD HOMES

Dewberry III Opt. Jack & Jill Bath at Bedroom 2 & 5

This brochure is for general informational purposes and is to be used as a guide only. Changes may be made during the development process and floorplans, dimensions, fixtures, fittings, finishes and specifications are subject to change without notice. Window placement, balcony configuration, wardrobe sizes and living areas may vary slightly within each plan type. EQUAL HOUSING OPPORTUNITY