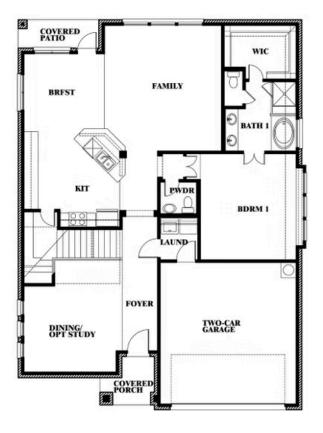

# **Dewberry III**

CLASSIC SERIES

#### **ARCADIA TRAILS CLASSIC 60**

124 WHISTLING DUCK DRIVE, BALCH SPRINGS, TX 75181

номез from \$479,990

3,261 5 SQUARE FEET BEDROOMS

**3.5** BATHROOMS

**2** CAR GARAGE

## **Dewberry III**