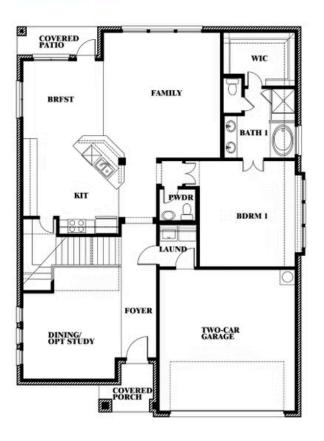

# **Dewberry III**

CLASSIC SERIES

#### **ARCADIA TRAILS CLASSIC 60**

124 WHISTLING DUCK DRIVE, BALCH SPRINGS, TX 75181

номез from \$479,990

3,261 5 SQUARE FEET BEDROOMS

**3.5** BATHROOMS

**2** CAR GARAGE

## **Dewberry III**

#### BLOOMFIELD HOMES

COMMUNITY SALES MANAGER

John Gill

CELL: (682) 445-8530 SALES OFFICE: (682) 900-3668

ARCADIA TRAILS CLASSIC 60 124 WHISTLING DUCK DRIVE, BALCH SPRINGS, TX 75181

This brochure is for general informational purposes and is to be used as a guide only. Changes may be made during the development process and floor plans, dimensions, fixtures, fittings, finishes and specifications are subject to change without notice. Window placement, balcony configuration, wardrobe sizes and living areas may vary slightly within each plan type. EQUAL HOUSING OPPORTUNITY.