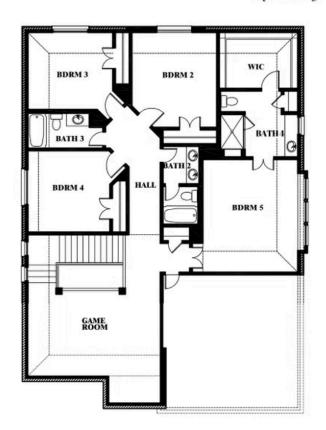

### Dewberry III

COMMUNITY SALES MANAGER

John Gill

CELL: (682) 445-8530 SALES OFFICE: (682) 900-3668

ARCADIA TRAILS CLASSIC 60 124 WHISTLING DUCK DRIVE, BALCH SPRINGS, TX 75181

**Dewberry III** 

**OPT JACK & JILL BATH AT BEDROOM 2 & 5** 

#### BLOOMFIELD HOMES

Dewberry III Opt. Jack & Jill Bath at Bedroom 2 & 5

This brochure is for general informational purposes and is to be used as a guide only. Changes may be made during the development process and floorplans, dimensions, fixtures, fittings, finishes and specifications are subject to change without notice. Window placement, balcony configuration, wardrobe sizes and living areas may vary slightly within each plan type. EQUAL HOUSING OPPORTUNITY