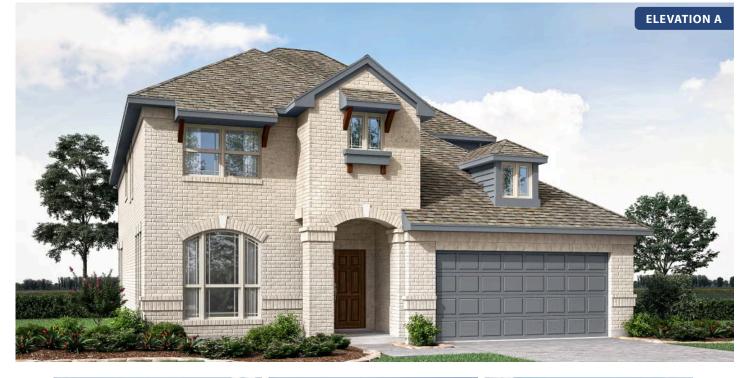

# **Dewberry III**

CLASSIC SERIES

#### **ARCADIA TRAILS CLASSIC 60**

124 WHISTLING DUCK DRIVE, BALCH SPRINGS, TX 75181

номез from \$479,990

3,261 5 SQUARE FEET BEDROOMS

**3.5** BATHROOMS

**2** CAR GARAGE

## **Dewberry III**