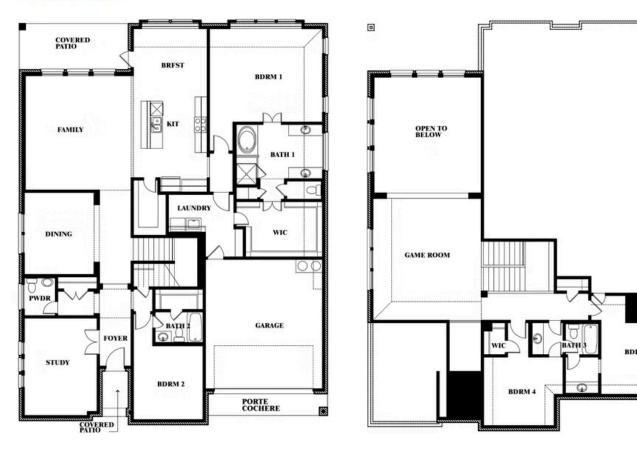

## **Bellflower**

**BELLFLOWER FLOOR PLAN** 

### \$None

**3,527** SOUARE FEET

**4**BEDROOMS

3.5
BATHROOMS

2

CAR GARAGE