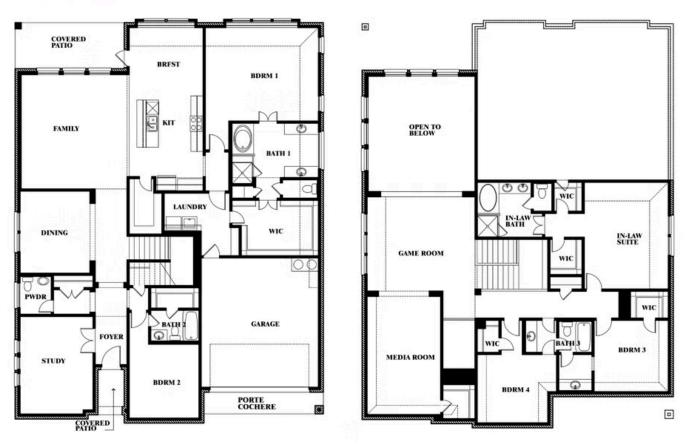

## Bellflower IV

This brochure is for general informational purposes and is to be used as a guide only. Changes may be made during the development process and floorplans, dimensions, fixtures, fittings, finishes and specifications are subject to change without notice. Window placement, balcony configuration, wardrobe sizes and living areas may vary slightly within each plan type. EQUAL HOUSING OPPORTUNITY

## Bellflower IV Opt. Bed 5 at Media

This brochure is for general informational purposes and is to be used as a guide only. Changes may be made during the development process and floorplans, dimensions, fixtures, fittings, finishes and specifications are subject to change without notice. Window placement, balcony configuration, wardrobe sizes and living areas may vary slightly within each plan type. EQUAL HOUSING OPPORTUNITY

## Bellflower IV Opt. Bed 5/Bath 4 at Media

This brochure is for general informational purposes and is to be used as a guide only. Changes may be made during the development process and floorplans, dimensions, fixtures, fittings, finishes and specifications are subject to change without notice. Window placement, balcony configuration, wardrobe sizes and living areas may vary slightly within each plan type. EQUAL HOUSING OPPORTUNITY