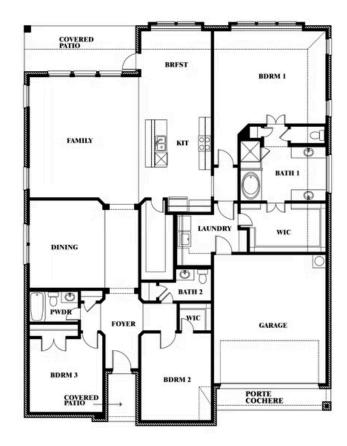

## 123 Emperor Oak Court

BALCH SPRINGS, TX 75181
ARCADIA TRAILS

CARAWAY FLOOR PLAN

2519 SOUARE FEET

**5** BEDROOMS

3.0 BATHROOMS

∠ CAR GARAGE

The Classic Series Caraway floor plan is a one story home with three bedrooms, two and a half bathrooms and a dining room. The Caraway is flexible with various room combinations, such as an option for a media room at the dining room, an option for a fourth bedroom at the dining room and an option for a study at bedroom 2. Contact us or visit our model home for more information about this and other available plans.