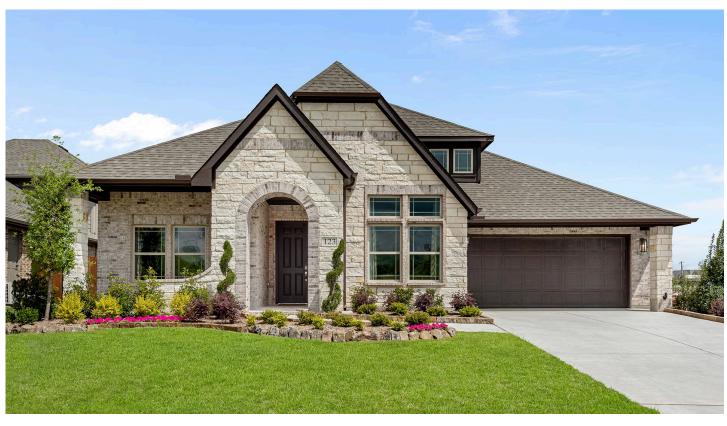

## 123 Emperor Oak Court

BALCH SPRINGS, TX 75181
ARCADIA TRAILS

CARAWAY FLOOR PLAN

2519 SOUARE FEET

**5** BEDROOMS

3.0 BATHROOMS

∠ CAR GARAGE

The Classic Series Caraway floor plan is a one story home with three bedrooms, two and a half bathrooms and a dining room. The Caraway is flexible with various room combinations, such as an option for a media room at the dining room, an option for a fourth bedroom at the dining room and an option for a study at bedroom 2. Contact us or visit our model home for more information about this and other available plans.