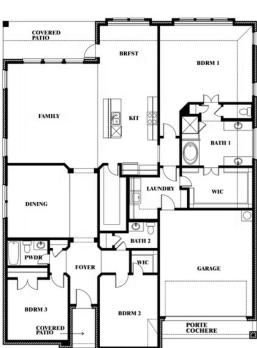

## 123 Emperor Oak Court

**BALCH SPRINGS, TX 75181** 

**ARCADIA TRAILS** 

CARAWAY FLOOR PLAN

2519 SOUARE FEET

**5** BEDROOMS 3.0
BATHROOMS

**2** CAR GARAGE

The Classic Series Caraway floor plan is a one story home with three bedrooms, two and a half bathrooms and a dining room. The Caraway is flexible with various room combinations, such as an option for a media room at the dining room, an option for a fourth bedroom at the dining room and an option for a study at bedroom 2. Contact us or visit our model home for more information about this and other available plans.