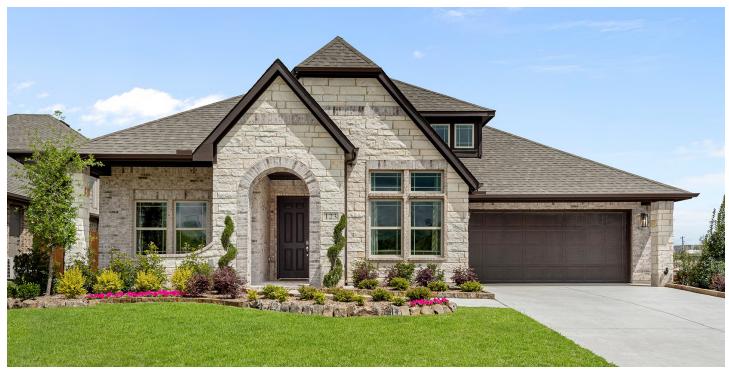

## 123 Emperor Oak Court

**BALCH SPRINGS, TX 75181** 

**ARCADIA TRAILS** 

CARAWAY FLOOR PLAN

2519 SOUARE FEET

**5** BEDROOMS 3.0
BATHROOMS

**2** CAR GARAGE

The Classic Series Caraway floor plan is a one story home with three bedrooms, two and a half bathrooms and a dining room. The Caraway is flexible with various room combinations, such as an option for a media room at the dining room, an option for a fourth bedroom at the dining room and an option for a study at bedroom 2. Contact us or visit our model home for more information about this and other available plans.