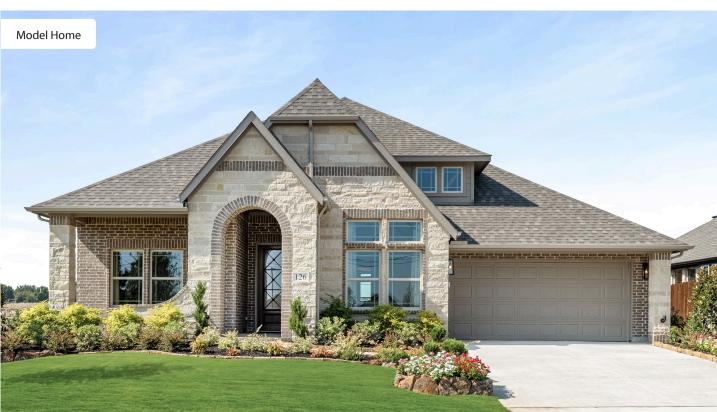

## **ARCADIA TRAILS**

CARAWAY FLOOR PLAN

2519

SQUARE FEET

A one-story home featuring 3 bedrooms, 2.5 baths, and a dining area. Other configurations include a media room or 4th bedroom option in lieu of the dining room and a study or guest suite option at bedroom 2.