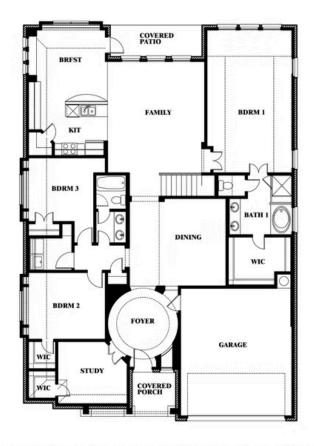

# **Carolina IV**

CLASSIC SERIES

## \$None

3,280 SOUARE FEET

**BEDROOMS** 

3.0 **BATHROOMS**  2

## **Carolina IV**

#### **ARCADIA TRAILS**

124 WHISTLING DUCK DR, BALCH SPRINGS, TX 75181