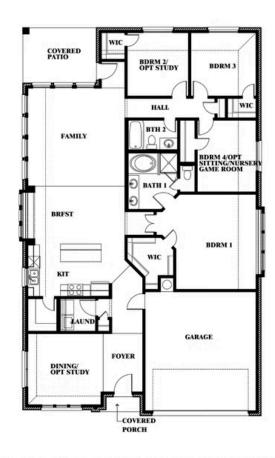

# **Cypress**

**CLASSIC SERIES** 

### **ARCADIA TRAILS**

124 WHISTLING DUCK DR, BALCH SPRINGS, TX 75181

**HOMES FROM** 

## \$None

2,038 SOUARE FEET

BEDROOMS

2.0
BATHROOMS

2

CAR GARAGE

**Cypress** 