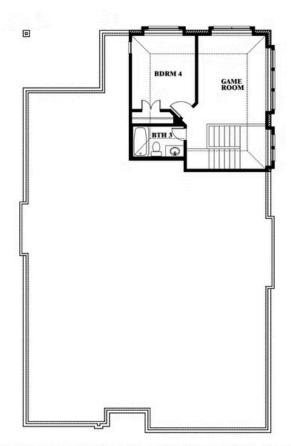

# **Cypress II**

**CLASSIC SERIES** 

### \$None

**2,454** SOUARE FEET

**4**BEDROOMS

3.0 BATHROOMS

2

CAR GARAGE

## Cypress II