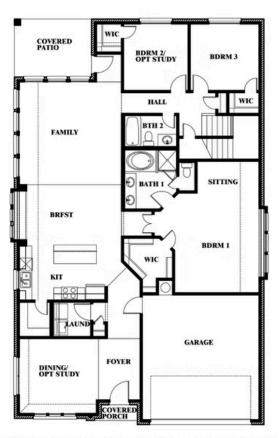

# **Cypress II**

**CLASSIC SERIES** 

### \$None

**2,454** SOUARE FEET

**4**BEDROOMS

3.0 BATHROOMS

2

CAR GARAGE

## Cypress II