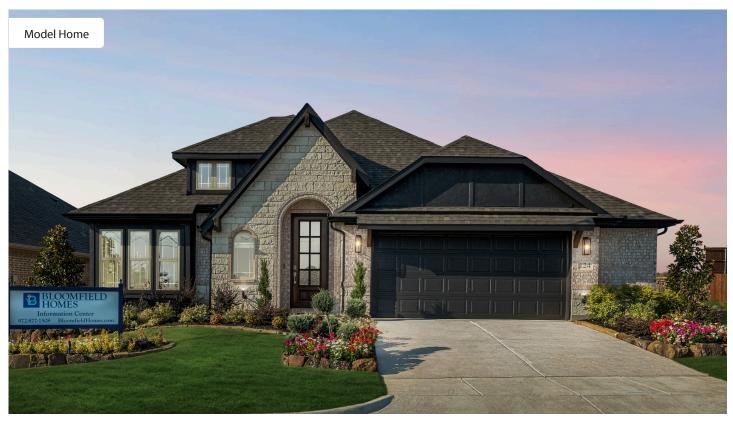

## 124 Whistling Duck Dr

BALCH SPRINGS, TX 75181

ARCADIA TRAILS

CYPRESS II FLOOR PLAN

2459 SQUARE FEET

4 BEDROOMS 3.0 BATHROOMS

2.5
CAR GARAGE

The Classic Series Cypress II floor plan is a two-story home with 4 bedrooms and 3 bathrooms. Features of this plan include a covered porch, formal dining or study, a large family room, an open kitchen with custom cabinets and island, a primary suite with walk-in closet and garden tub, and an upstairs game room. Contact us or visit our model home for more information about building this plan.