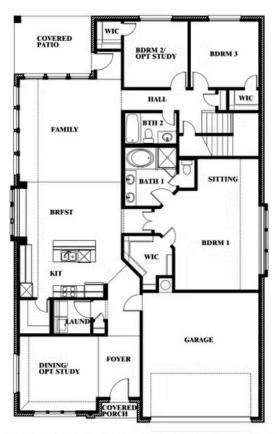

## 124 Whistling Duck Dr

BALCH SPRINGS, TX 75181

ARCADIA TRAILS

CYPRESS II FLOOR PLAN

2459 SQUARE FEET

4 BEDROOMS 3.0 BATHROOMS

2.5
CAR GARAGE

The Classic Series Cypress II floor plan is a two-story home with 4 bedrooms and 3 bathrooms. Features of this plan include a covered porch, formal dining or study, a large family room, an open kitchen with custom cabinets and island, a primary suite with walk-in closet and garden tub, and an upstairs game room. Contact us or visit our model home for more information about building this plan.