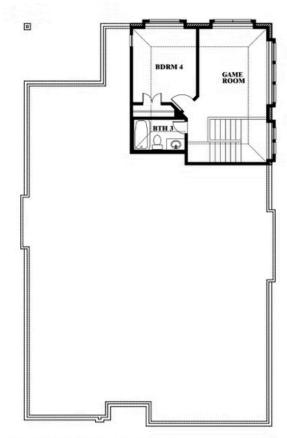

## 124 Whistling Duck Dr

BALCH SPRINGS, TX 75181

ARCADIA TRAILS

CYPRESS II FLOOR PLAN

2459 SQUARE FEET

4 BEDROOMS 3.0 BATHROOMS

2.5
CAR GARAGE

The Classic Series Cypress II floor plan is a two-story home with 4 bedrooms and 3 bathrooms. Features of this plan include a covered porch, formal dining or study, a large family room, an open kitchen with custom cabinets and island, a primary suite with walk-in closet and garden tub, and an upstairs game room. Contact us or visit our model home for more information about building this plan.