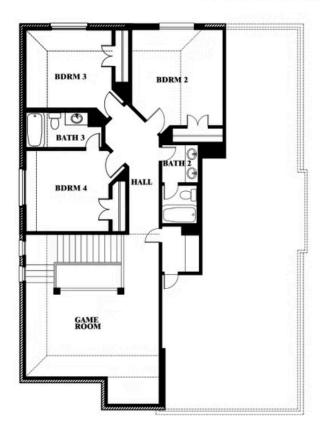

### **ARCADIA TRAILS**

124 WHISTLING DUCK DR, BALCH SPRINGS, TX 75181

Dewberry Opt. Bath 3 Ensuite

This brochure is for general informational purposes and is to be used as a guide only. Changes may be made during the development process and floorplans, dimensions, fixtures, fittings, finishes and specifications are subject to change without notice. Window placement, balcony configuration, wardrobe sizes and living areas may vary slightly within each plan type. EQUAL HOUSING OPPORTUNITY