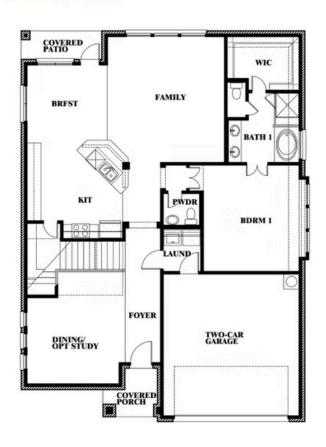

### **ARCADIA TRAILS**

124 WHISTLING DUCK DR, BALCH SPRINGS, TX 75181

Dewberry Opt. Bath 3

This brochure is for general informational purposes and is to be used as a guide only. Changes may be made during the development process and floorplans, dimensions, fixtures, fittings, finishes and specifications are subject to change without notice. Window placement, balcony configuration, wardrobe sizes and living areas may vary slightly within each plan type. EQUAL HOUSING OPPORTUNITY