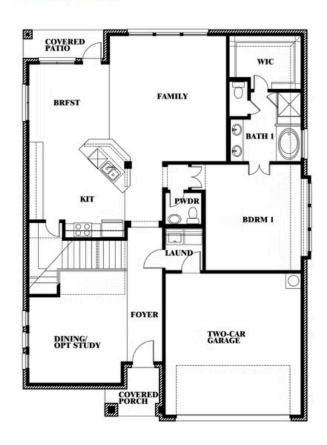

## **ARCADIA TRAILS**

124 WHISTLING DUCK DR, BALCH SPRINGS, TX 75181

# Dewberry

This brochure is for general informational purposes and is to be used as a guide only. Changes may be made during the development process and floorplans, dimensions, fixtures, fittings, finishes and specifications are subject to change without notice. Window placement, balcony configuration, wardrobe sizes and living areas may vary slightly within each plan type. EQUAL HOUSING OPPORTUNITY