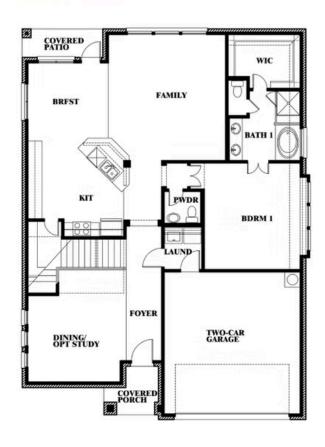

# \$None

**2,820** SOUARE FEET

4 BEDROOMS 2.5
BATHROOMS

**2** CAR GARAGE

**Dewberry** 