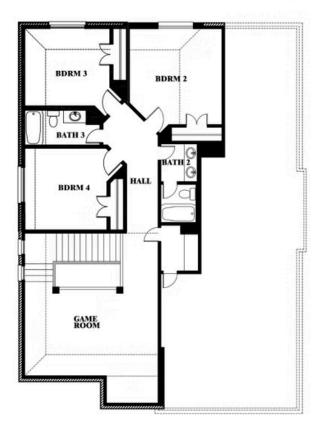

### **ARCADIA TRAILS**

124 WHISTLING DUCK DR, BALCH SPRINGS, TX 75181

Dewberry Opt. Bath 3

This brochure is for general informational purposes and is to be used as a guide only. Changes may be made during the development process and floorplans, dimensions, fixtures, fittings, finishes and specifications are subject to change without notice. Window placement, balcony configuration, wardrobe sizes and living areas may vary slightly within each plan type. EQUAL HOUSING OPPORTUNITY