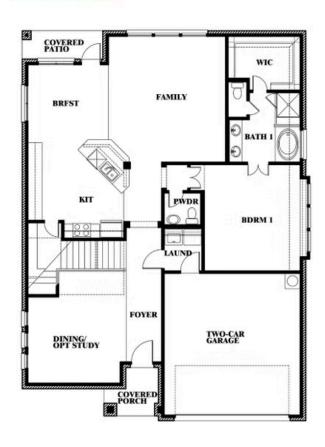

# **Dewberry II**

CLASSIC SERIES

## \$None

3,026 SOUARE FEET

**BEDROOMS** 

2.5 BATHROOMS 2

**Dewberry II** 

### Dewberry II

This brochure is for general informational purposes and is to be used as a guide only. Changes may be made during the development process and floorplans, dimensions, fixtures, fittings, finishes and specifications are subject to change without notice. Window placement, balcony configuration, wardrobe sizes and living areas may vary slightly within each plan type. EQUAL HOUSING OPPORTUNITY

**Dewberry II** 