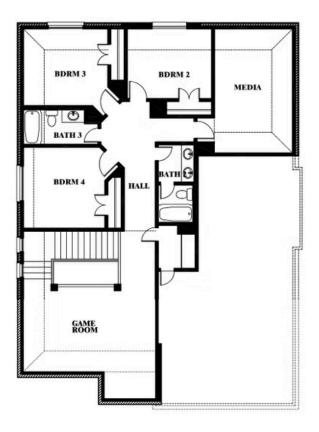

**Dewberry II** 

### **ARCADIA TRAILS**

124 WHISTLING DUCK DR, BALCH SPRINGS, TX 75181

Dewberry II Opt. Bath 3 Ensuite

This brochure is for general informational purposes and is to be used as a guide only. Changes may be made during the development process and floor plans, dimensions, fixtures, fittings, finishes and specifications are subject to change without notice. Window placement, balcony configuration, wardrobe sizes and living areas may vary slightly within each plan type. EQUAL HOUSING OPPORTUNITY.