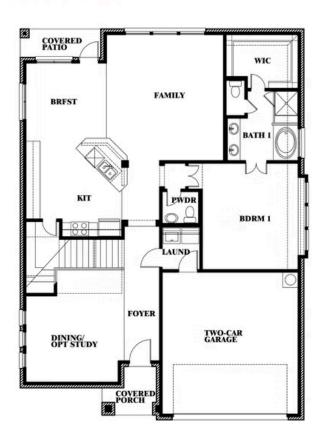

# **Dewberry II**

CLASSIC SERIES

### **ARCADIA TRAILS**

124 WHISTLING DUCK DR, BALCH SPRINGS, TX 75181

**HOMES FROM** 

## \$None

3,026 SOUARE FEET

**BEDROOMS** 

2.5 BATHROOMS 2

**Dewberry II** 

### Dewberry II

This brochure is for general informational purposes and is to be used as a guide only. Changes may be made during the development process and floorplans, dimensions, fixtures, fittings, finishes and specifications are subject to change without notice. Window placement, balcony configuration, wardrobe sizes and living areas may vary slightly within each plan type. EQUAL HOUSING OPPORTUNITY