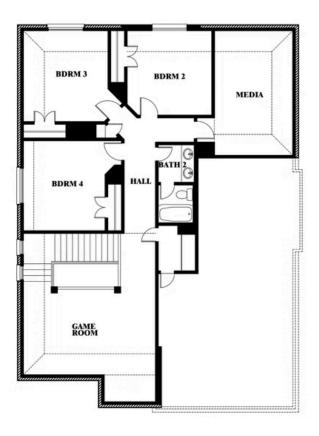

**Dewberry II** 

### **ARCADIA TRAILS**

124 WHISTLING DUCK DR, BALCH SPRINGS, TX 75181

Dewberry II Opt. Bath 3

This brochure is for general informational purposes and is to be used as a guide only. Changes may be made during the development process and floorplans, dimensions, fixtures, fittings, finishes and specifications are subject to change without notice. Window placement, balcony configuration, wardrobe sizes and living areas may vary slightly within each plan type. EQUAL HOUSING OPPORTUNITY