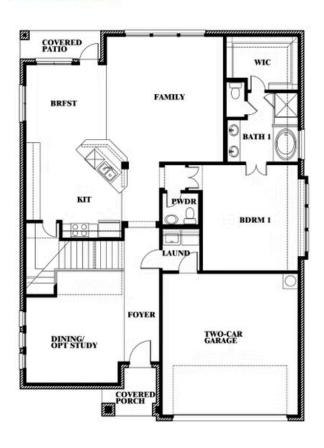

# **Dewberry II**

CLASSIC SERIES

### **ARCADIA TRAILS**

124 WHISTLING DUCK DR, BALCH SPRINGS, TX 75181

**HOMES FROM** 

## \$None

3,026 SOUARE FEET

**BEDROOMS** 

2.5 BATHROOMS 2

**Dewberry II** 

### Dewberry II

This brochure is for general informational purposes and is to be used as a guide only. Changes may be made during the development process and floorplans, dimensions, fixtures, fittings, finishes and specifications are subject to change without notice. Window placement, balcony configuration, wardrobe sizes and living areas may vary slightly within each plan type. EQUAL HOUSING OPPORTUNITY