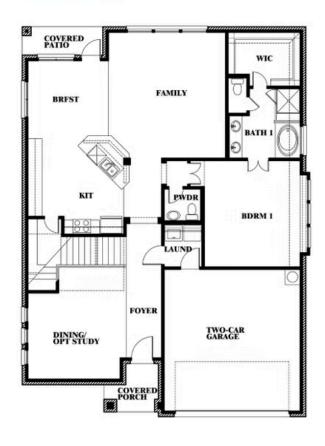

# **Dewberry III**

**OPT BATH 3 ENSUITE** 

### **ARCADIA TRAILS**

124 WHISTLING DUCK DR, BALCH SPRINGS, TX 75181

Dewberry III Opt. Bath 3 Ensuite

This brochure is for general informational purposes and is to be used as a guide only. Changes may be made during the development process and floorplans, dimensions, fixtures, fittings, finishes and specifications are subject to change without notice. Window placement, balcony configuration, wardrobe sizes and living areas may vary slightly within each plan type. EQUAL HOUSING OPPORTUNITY