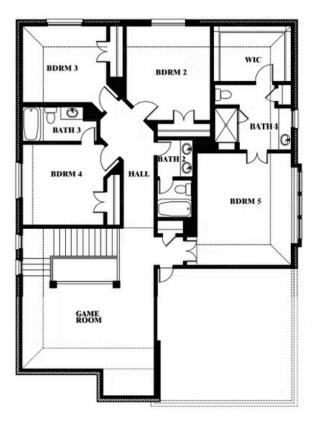

# **Dewberry III**

**OPT BATH 3 ENSUITE** 

### **ARCADIA TRAILS**

124 WHISTLING DUCK DR, BALCH SPRINGS, TX 75181

Dewberry III Opt. Bath 3 Ensuite

This brochure is for general informational purposes and is to be used as a guide only. Changes may be made during the development process and floorplans, dimensions, fixtures, fittings, finishes and specifications are subject to change without notice. Window placement, balcony configuration, wardrobe sizes and living areas may vary slightly within each plan type. EQUAL HOUSING OPPORTUNITY

# Dewberry III OPT BATH 3

Dewberry III Opt. Bath 3

This brochure is for general informational purposes and is to be used as a guide only. Changes may be made during the development process and floor plans, dimensions, fixtures, fittings, finishes and specifications are subject to change without notice. Window placement, balcony configuration, wardrobe sizes and living areas may vary slightly within each plan type. EQUAL HOUSING OPPORTUNITY.