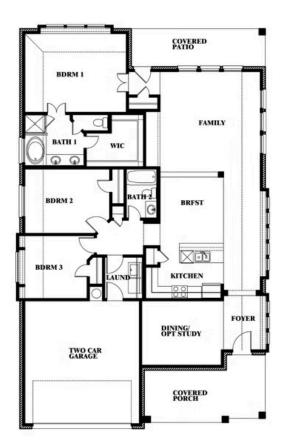

## **ARCADIA TRAILS**

124 WHISTLING DUCK DR, BALCH SPRINGS, TX 75181

Signature Science Scie

1,840 3 SQUARE FEET BEDROOMS

**2.0** BATHROOMS **2** CAR GARAGE

Document generated Aug 20, 2025. Prices, plans, square footage, features and materials are subject to change at any time without notice and vary among communities. Listed prices are for informational purposes only, are not binding, and do not create any contractual obligation(s). The price of any home is dependent on numerous factors, all of which are unique to a specific home, and is not guaranteed until specified in a binding contract. Pricing of elevations and additional optional beds/baths vary per plan. Some plans require a premium homesite. Please ask the Community Manager for details. Renderings of homes are artist concepts and may not reflect exact colors and materials.