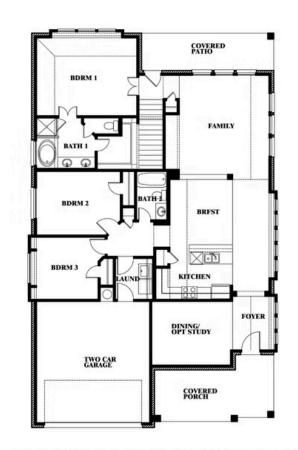

## \$None

**2,333** SOUARE FEET

# BEDROOMS 3.0 BATHROOMS

2

CAR GARAGE

**Dogwood III** 