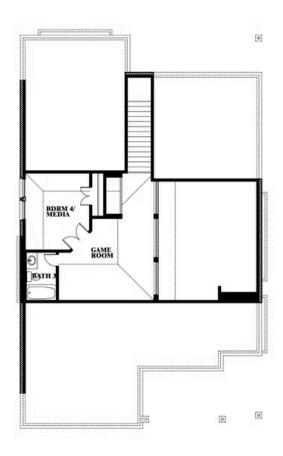

## \$None

**2,333** SOUARE FEET

# BEDROOMS 3.0 BATHROOMS

2

CAR GARAGE

**Dogwood III** 