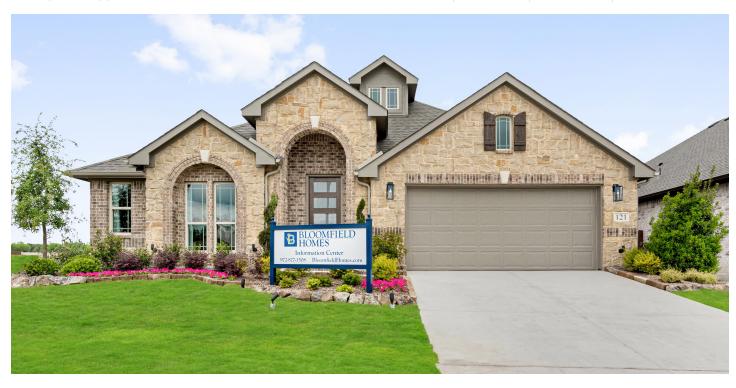

# 121 Emperor Oak Court

**BALCH SPRINGS, TX 75181** 

**ARCADIA TRAILS** 

HAWTHORNE II FLOOR PLAN

2759 SOUARE FEET

**4**BEDROOMS

3.0
BATHROOMS

**2** CAR GARAGE

The Classic Series Hawthorne II floor plan is a two-story home with four bedrooms and three bathrooms. Features of this plan include a covered porch, formal dining, large family room, study, open kitchen with custom cabinets and island, a bedroom suite with walk-in closet and garden tub, and an upstairs game room. Contact us or visit our model home for more information about building this plan.