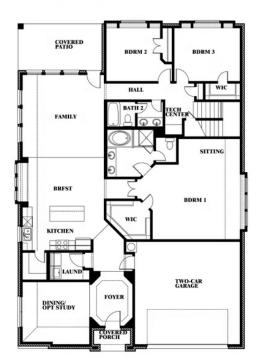

The Classic Series Hawthorne II floor plan is a two-story home with four bedrooms and three bathrooms. Features of this plan include a covered porch, formal dining, large family room, study, open kitchen with custom cabinets and island, a bedroom suite with walk-in closet and garden tub, and an upstairs game room. Contact us or visit our model home for more information about building this plan.