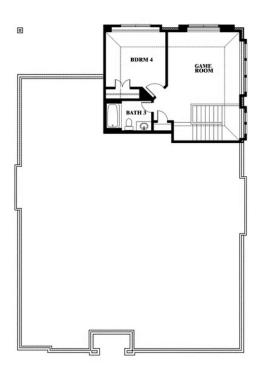

The Classic Series Hawthorne II floor plan is a two-story home with four bedrooms and three bathrooms. Features of this plan include a covered porch, formal dining, large family room, study, open kitchen with custom cabinets and island, a bedroom suite with walk-in closet and garden tub, and an upstairs game room. Contact us or visit our model home for more information about building this plan.