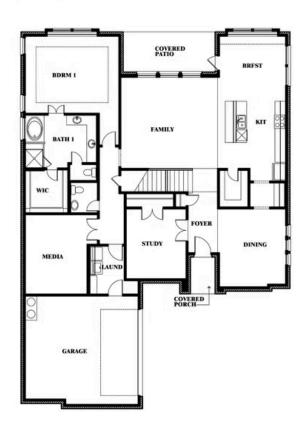

# **ARCADIA TRAILS**

124 WHISTLING DUCK DR, BALCH SPRINGS, TX 75181

Seaberry

# **ARCADIA TRAILS**

124 WHISTLING DUCK DR, BALCH SPRINGS, TX 75181

Seaberry Opt. Bed 6 at Study

Seaberry