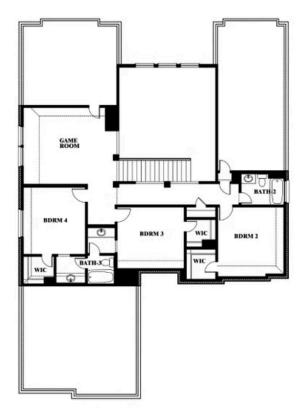

# **ARCADIA TRAILS**

124 WHISTLING DUCK DR, BALCH SPRINGS, TX 75181

Seaberry Opt. Bed 6 at Study

Seaberry