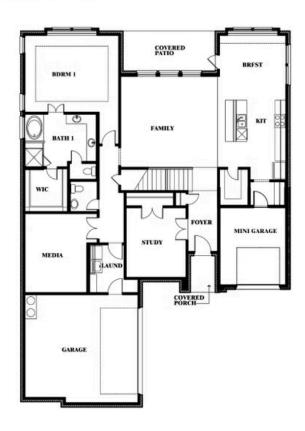

# **ARCADIA TRAILS**

124 WHISTLING DUCK DR, BALCH SPRINGS, TX 75181

Seaberry Opt. Mini Garage at Dining