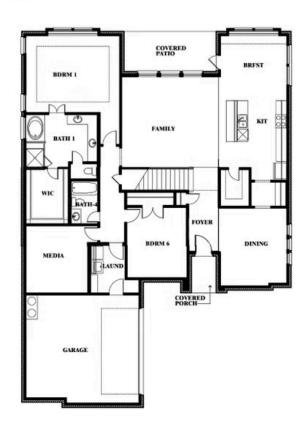

# **ARCADIA TRAILS**

124 WHISTLING DUCK DR, BALCH SPRINGS, TX 75181

Seaberry Opt. Bed 6 at Study

Seaberry

# **ARCADIA TRAILS**

124 WHISTLING DUCK DR, BALCH SPRINGS, TX 75181

Seaberry Opt. Mini Garage at Dining