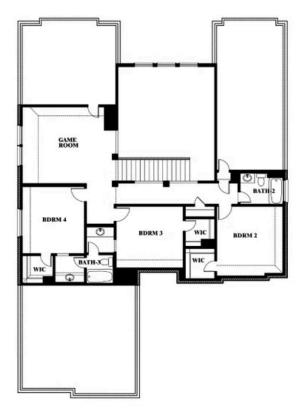

# **ARCADIA TRAILS**

124 WHISTLING DUCK DR, BALCH SPRINGS, TX 75181

Seaberry Opt. Bed 5 at Media