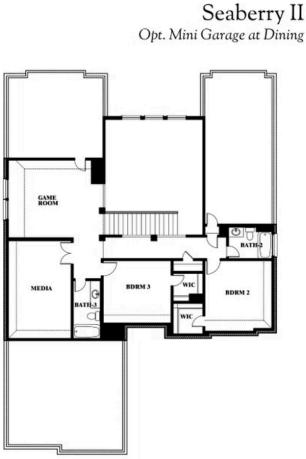

## **Seaberry II**

**CLASSIC SERIES** 

Seaberry II

ARCADIA TRAILS 124 WHISTLING DUCK DR, BALCH SPRINGS, TX 75181

COMMUNITY SALES MANAGER

John Gill

CELL: (682) 445-8530 SALES OFFICE: (682) 900-3668

Seaberry II

ARCADIA TRAILS 124 WHISTLING DUCK DR, BALCH SPRINGS, TX 75181

This brochure is for general informational purposes and is to be used as a guide only. Changes may be made during the development process and floorplans, dimensions, fixtures, fittings, finishes and specifications are subject to change without notice. Window placement, balcony configuration, wardrobe sizes and living areas may vary slightly within each plan type. EQUAL HOUSING OPPORTUNITY