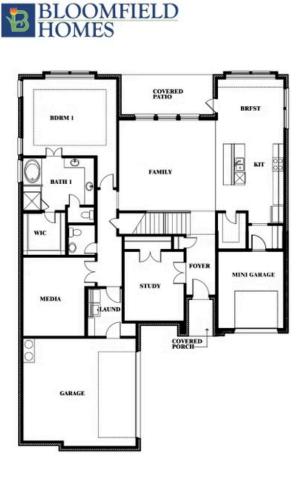

## **ARCADIA TRAILS**

124 WHISTLING DUCK DR, BALCH SPRINGS, TX 75181

HOMES FROM

**3,478 3** SQUARE FEET BEDROOMS **3.5** BATHROOMS

**2** CAR GARAGE

COMMUNITY SALES MANAGER

John Gill

CELL: (682) 445-8530 SALES OFFICE: (682) 900-3668

## BLOOMFIELD REST REST REDA REDA

GAME ROOM MEDIA BATH3 WIC BATH3 WIC BATH3 WIC BATH3 WIC BATH3 BATH3

This brochure is for general informational purposes and is to be used as a guide only. Changes may be made during the development process and floorplans, dimensions, fixtures, fittings, finishes and specifications are subject to change without notice. Window placement, balcony configuration, wardrobe sizes and living areas may vary slightly within each plan type. EQUAL HOUSING OPPORTUNITY

COMMUNITY SALES MANAGER

John Gill

CELL: (682) 445-8530 SALES OFFICE: (682) 900-3668

ARCADIA TRAILS 124 WHISTLING DUCK DR, BALCH SPRINGS, TX 75181

This brochure is for general informational purposes and is to be used as a guide only. Changes may be made during the development process and floorplans, dimensions, fixtures, fittings, finishes and specifications are subject to change without notice. Window placement, balcony configuration, wardrobe sizes and living areas may vary slightly within each plan type. EQUAL HOUSING OPPORTUNITY