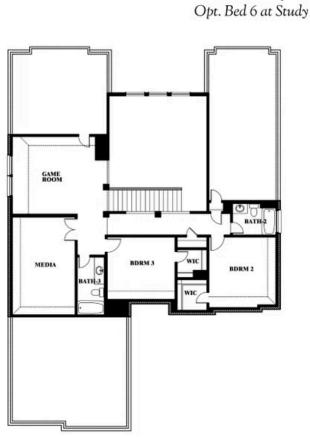

## **Seaberry II**

**CLASSIC SERIES** 

Seaberry II

ARCADIA TRAILS 124 WHISTLING DUCK DR, BALCH SPRINGS, TX 75181

COMMUNITY SALES MANAGER

John Gill

CELL: (682) 445-8530 SALES OFFICE: (682) 900-3668

Seaberry II

ARCADIA TRAILS 124 WHISTLING DUCK DR, BALCH SPRINGS, TX 75181

This brochure is for general informational purposes and is to be used as a guide only. Changes may be made during the development process and floorplans, dimensions, fixtures, fittings, finishes and specifications are subject to change without notice. Window placement, balcony configuration, wardrobe sizes and living areas may vary slightly within each plan type. EQUAL HOUSING OPPORTUNITY