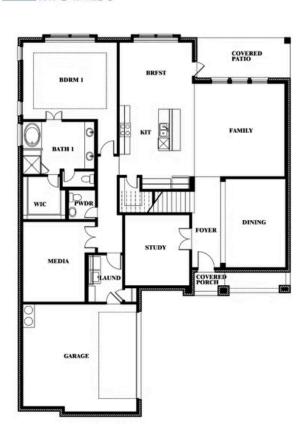

## BLOOMFIELD HOMES

GARAGE

FAMILY

DINING

## Spring Cress Opt. Mini Garage at Dining

## Spring Cress Opt. Bed 5 & Bath 4 at Dining