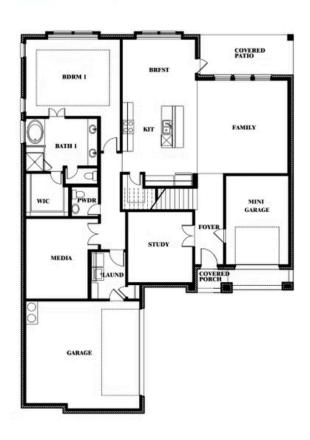

STLING DUCK DR, BALCH SPRINGS, TX 75181

**HOMES FROM** 

## \$None

**3,518** SOUARE FEET

**4**BEDROOMS

3.5
BATHROOMS

2

CAR GARAGE















#### **COMMUNITY SALES MANAGER**

John Gill

CELL: (682) 445-8530 SALES OFFICE: (682) 900-3668

#### **ARCADIA TRAILS**

124 WHISTLING DUCK DR, BALCH SPRINGS, TX 75181





## Spring Cress







#### **COMMUNITY SALES MANAGER**

John Gill

CELL: (682) 445-8530 SALES OFFICE: (682) 900-3668

Spring Cress

#### **ARCADIA TRAILS**

124 WHISTLING DUCK DR, BALCH SPRINGS, TX 75181

## BLOOMFIELD HOMES

GARAGE



FAMILY

DINING









#### **COMMUNITY SALES MANAGER**

John Gill

CELL: (682) 445-8530 SALES OFFICE: (682) 900-3668

#### **ARCADIA TRAILS**

124 WHISTLING DUCK DR, BALCH SPRINGS, TX 75181



## Spring Cress Opt. Mini Garage at Dining











#### **COMMUNITY SALES MANAGER**

John Gill

CELL: (682) 445-8530 SALES OFFICE: (682) 900-3668

#### **ARCADIA TRAILS**

124 WHISTLING DUCK DR, BALCH SPRINGS, TX 75181





## Spring Cress Opt. Bed 5 & Bath 4 at Dining