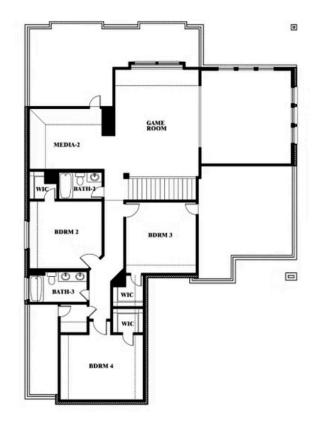

### **ARCADIA TRAILS**

124 WHISTLING DUCK DR, BALCH SPRINGS, TX 75181

**Spring Cress II** 