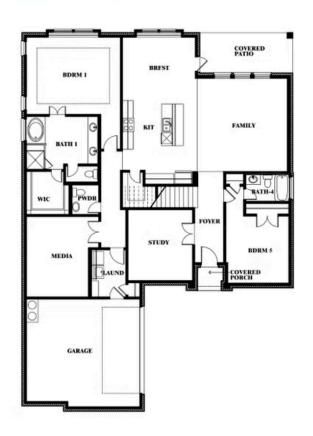

### Spring Cress II Opt. Bed 6 & Bath 5 at Media

John Gill

CELL: (682) 445-8530 SALES OFFICE: (682) 900-3668