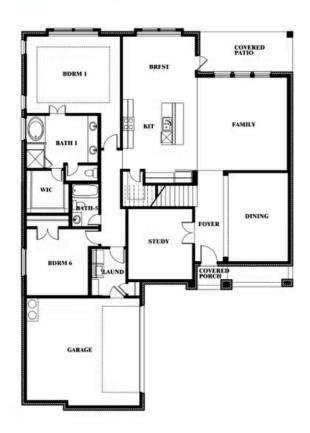

### Spring Cress II Opt. Bed 6 & Bath 5 at Media

John Gill

CELL: (682) 445-8530 SALES OFFICE: (682) 900-3668

### **ARCADIA TRAILS**

124 WHISTLING DUCK DR, BALCH SPRINGS, TX 75181

**Spring Cress II** 

John Gill

CELL: (682) 445-8530 SALES OFFICE: (682) 900-3668

### **ARCADIA TRAILS**

124 WHISTLING DUCK DR, BALCH SPRINGS, TX 75181

**Spring Cress II** 