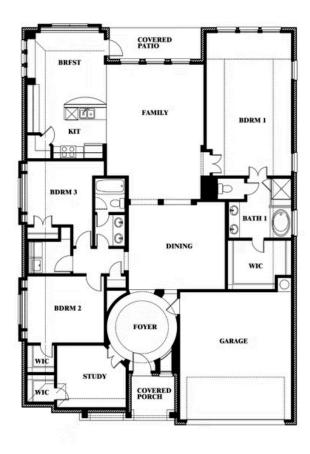

## Carolina

CLASSIC SERIES

**GRACE PARK** 

LEGACY OAKS LANE, BEDFORD, TX 76021

**HOMES FROM** 

\$737,990

2,313

2.0