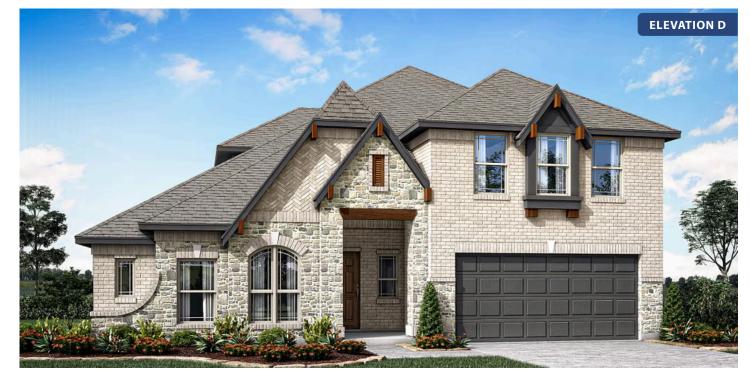

# **Carolina IV**

**CLASSIC SERIES** 

**GRACE PARK** LEGACY OAKS LANE, BEDFORD, TX 76021

## HOMES FROM \$817,990

3,280 4 SQUARE FEET BEDROOMS BAT

**3.0** BATHROOMS

**2** CAR GARAGE

Document generated Sep 9, 2025. Prices, plans, square footage, features and materials are subject to change at any time without notice and vary among communities. Listed prices are for informational purposes only, are not binding, and do not create any contractual obligation(s). The price of any home is dependent on numerous factors, all of which are unique to a specific home, and is not guaranteed until specified in a binding contract. Pricing of elevations and additional optional beds/baths vary per plan. Some plans require a premium homesite. Please ask the Community Manager for details. Renderings of homes are artist concepts and may not reflect exact colors and materials.