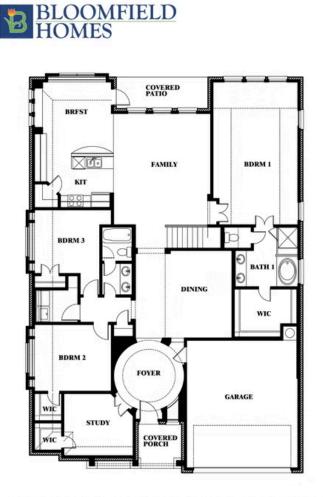

## HOMES FROM \$817,990

3,280 4 SQUARE FEET BEDROOMS BAT

**3.0** BATHROOMS

**2** CAR GARAGE

Document generated Sep 9, 2025. Prices, plans, square footage, features and materials are subject to change at any time without notice and vary among communities. Listed prices are for informational purposes only, are not binding, and do not create any contractual obligation(s). The price of any home is dependent on numerous factors, all of which are unique to a specific home, and is not guaranteed until specified in a binding contract. Pricing of elevations and additional optional beds/baths vary per plan. Some plans require a premium homesite. Please ask the Community Manager for details. Renderings of homes are artist concepts and may not reflect exact colors and materials.

### **Carolina IV**