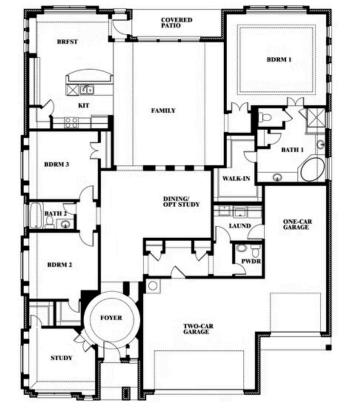

## **Primrose FE**

**CLASSIC SERIES** 

GRACE PARK LEGACY OAKS LANE, BEDFORD, TX 76021 HOMES FROM \$820,990

2,775 3 SQUARE FEET BEDROOMS **2.5** BATHROOMS **3** CAR GARAGE

Document generated Sep 9, 2025. Prices, plans, square footage, features and materials are subject to change at any time without notice and vary among communities. Listed prices are for informational purposes only, are not binding, and do not create any contractual obligation(s). The price of any home is dependent on numerous factors, all of which are unique to a specific home, and is not guaranteed until specified in a binding contract. Pricing of elevations and additional optional beds/baths vary per plan. Some plans require a premium homesite. Please ask the Community Manager for details. Renderings of homes are artist concepts and may not reflect exact colors and materials.