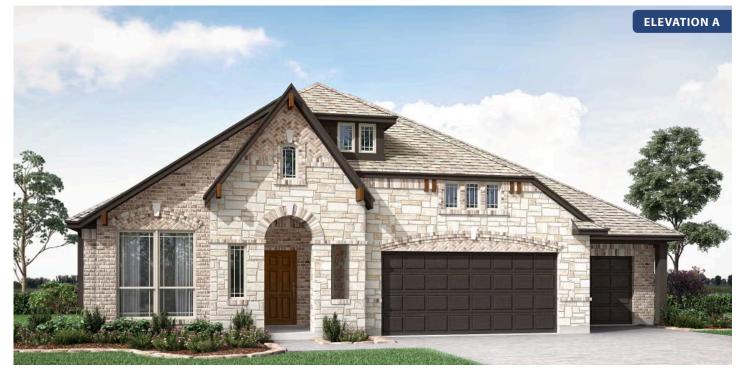

## **Primrose FE**

**CLASSIC SERIES** 

GRACE PARK LEGACY OAKS LANE, BEDFORD, TX 76021 HOMES FROM \$820,990

2,775 3 SQUARE FEET BEDROOMS **2.5** BATHROOMS **3** CAR GARAGE

Document generated Sep 9, 2025. Prices, plans, square footage, features and materials are subject to change at any time without notice and vary among communities. Listed prices are for informational purposes only, are not binding, and do not create any contractual obligation(s). The price of any home is dependent on numerous factors, all of which are unique to a specific home, and is not guaranteed until specified in a binding contract. Pricing of elevations and additional optional beds/baths vary per plan. Some plans require a premium homesite. Please ask the Community Manager for details. Renderings of homes are artist concepts and may not reflect exact colors and materials.