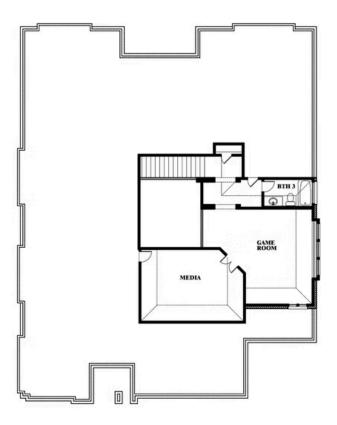

# **Primrose FE III**

**CLASSIC SERIES** 

**GRACE PARK** 

LEGACY OAKS LANE, BEDFORD, TX 76021

**HOMES FROM** 

\$916,990

3,525 SOUARE FEET

**3** BEDROOMS

3.5
BATHROOMS

3 CAR GARAGE

ELEVATION C