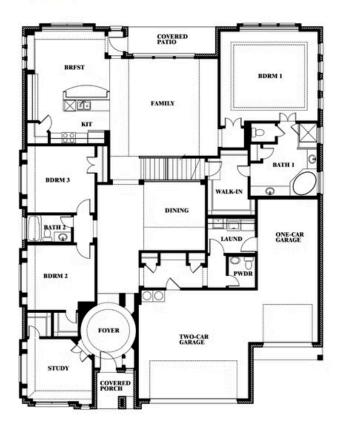

# **Primrose FE III**

**CLASSIC SERIES** 

**GRACE PARK** 

LEGACY OAKS LANE, BEDFORD, TX 76021

**HOMES FROM** 

\$916,990

3,525 SOUARE FEET

**3** BEDROOMS

3.5
BATHROOMS

3 CAR GARAGE

ELEVATION C