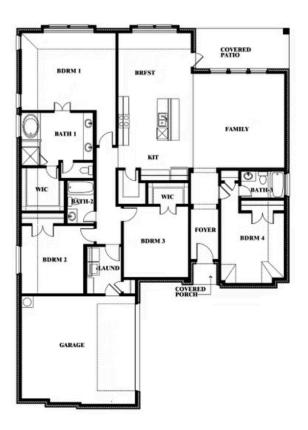

Rockcress Opt. Bed 4 at Dining

Jeff Smith | Michael Herzog CELL: (682) 270-4127 SALES OFFICE: (817) 917-7932

GRACE PARK

LEGACY OAKS LANE, BEDFORD, TX 76021

This brochure is for general informational purposes and is to be used as a guide only. Changes may be made during the development process and floorplans, dimensions, fixtures, fittings, finishes and specifications are subject to change without notice. Window placement, balcony configuration, wardrobe sizes and living areas may vary slightly within each plan type. EQUAL HOUSING OPPORTUNITY