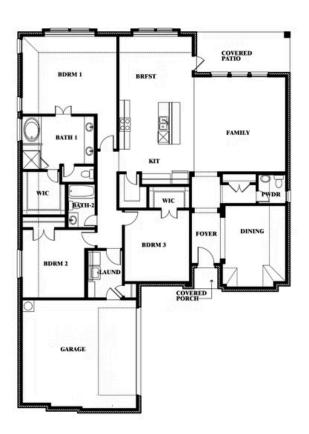

# **Rockcress**

CLASSIC SERIES

**GRACE PARK** 

LEGACY OAKS LANE, BEDFORD, TX 76021

**HOMES FROM** \$745,990

2,250 3 SOUARE FEET BEDROOMS

2.5 BATHROOMS

2 CAR GARAGE

#### BDRM 1 BATH 1 BA

This brochure is for general informational purposes and is to be used as a guide only. Changes may be made during the development process and floorplans, dimensions, fixtures, fittings, finishes and specifications are subject to change without notice. Window placement, balcony configuration, wardrobe sizes and living areas may vary slightly within each plan type. EQUAL HOUSING OPPORTUNITY