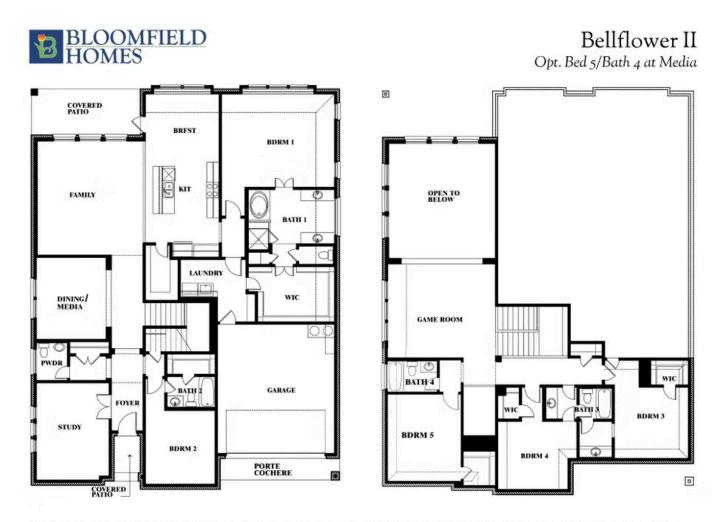

## **Bellflower II**

**CLASSIC SERIES** 

PARKS AT PANCHASARP FARMS 55-60 2641 ALYSSA STREET, BURLESON, TX 76028 3,774 4

\$557,990

**HOMES FROM** 

SQUARE FEET BEDROOMS

**3.5** BATHROOMS

**2** CAR GARAGE