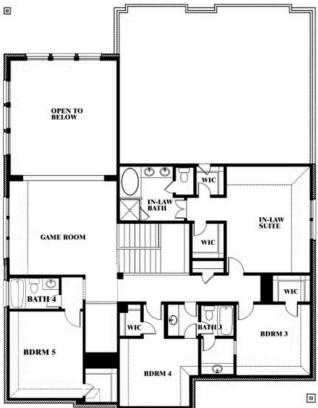

## **Bellflower IV**

### PARKS AT PANCHASARP FARMS 55-60

2641 ALYSSA STREET, BURLESON, TX 76028

### Bellflower IV Opt. Bed 5/Bath 4 at Media

This brochure is for general informational purposes and is to be used as a guide only. Changes may be made during the development process and floorplans, dimensions, fixtures, fittings, finishes and specifications are subject to change without notice. Window placement, balcony configuration, wardrobe sizes and living areas may vary slightly within each plan type. EQUAL HOUSING OPPORTUNITY