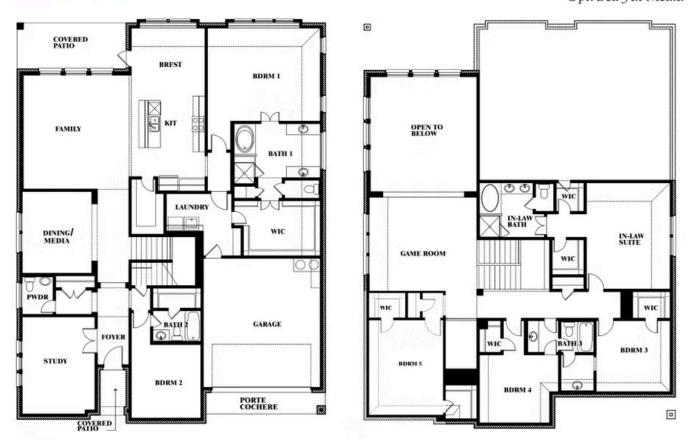

## **Bellflower IV**

### PARKS AT PANCHASARP FARMS 55-60

2641 ALYSSA STREET, BURLESON, TX 76028

Bellflower IV Opt. Bed 5 at Media

This brochure is for general informational purposes and is to be used as a guide only. Changes may be made during the development process and floorplans, dimensions, fixtures, fittings, finishes and specifications are subject to change without notice. Window placement, balcony configuration, wardrobe sizes and living areas may vary slightly within each plan type. EQUAL HOUSING OPPORTUNITY