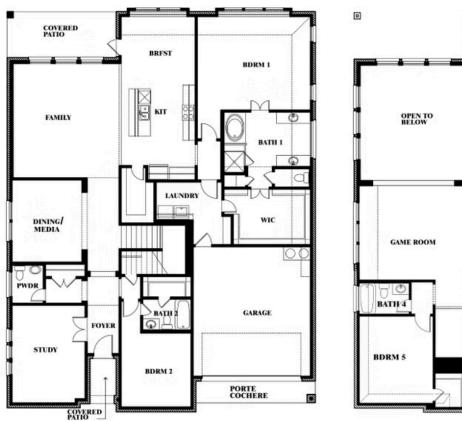

## **Bellflower IV**

### PARKS AT PANCHASARP FARMS 55-60

2641 ALYSSA STREET, BURLESON, TX 76028

### Bellflower IV Opt. Bed 5/Bath 4 at Media

This brochure is for general informational purposes and is to be used as a guide only. Changes may be made during the development process and floorplans, dimensions, fixtures, fittings, finishes and specifications are subject to change without notice. Window placement, balcony configuration, wardrobe sizes and living areas may vary slightly within each plan type. EQUAL HOUSING OPPORTUNITY