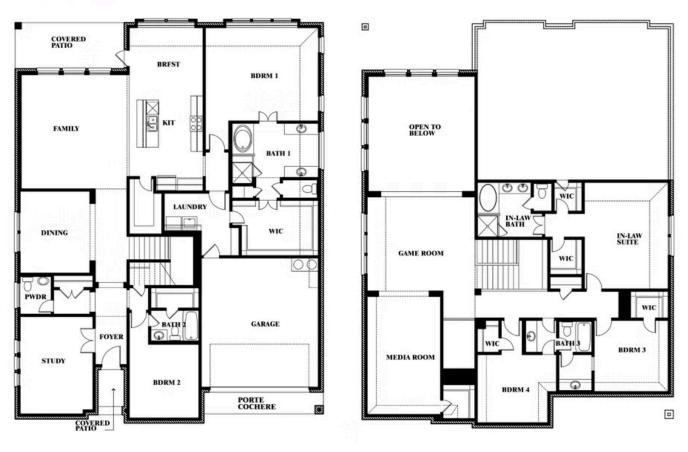

## **Bellflower IV**

### PARKS AT PANCHASARP FARMS 55-60

2641 ALYSSA STREET, BURLESON, TX 76028

### Bellflower IV

This brochure is for general informational purposes and is to be used as a guide only. Changes may be made during the development process and floorplans, dimensions, fixtures, fittings, finishes and specifications are subject to change without notice. Window placement, balcony configuration, wardrobe sizes and living areas may vary slightly within each plan type. EQUAL HOUSING OPPORTUNITY