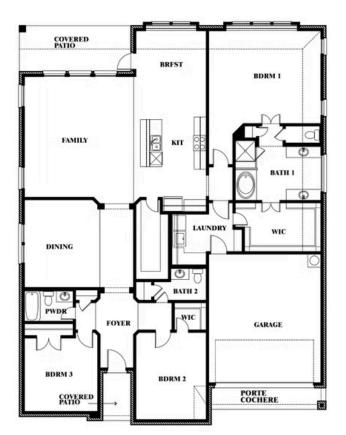

## Caraway

**CLASSIC SERIES** 

PARKS AT PANCHASARP FARMS 55-60 2641 ALYSSA STREET, BURLESON, TX 76028 HOMES FROM \$449,990

2,519 3 SOUARE FEET BEDROOMS

**2.5** BATHROOMS

**2** CAR GARAGE

Document generated Sep 7, 2025. Prices, plans, square footage, features and materials are subject to change at any time without notice and vary among communities. Listed prices are for informational purposes only, are not binding, and do not create any contractual obligation(s). The price of any home is dependent on numerous factors, all of which are unique to a specific home, and is not guaranteed until specified in a binding contract. Pricing of elevations and additional optional beds/baths vary per plan. Some plans require a premium homesite. Please ask the Community Manager for details. Renderings of homes are artist concepts and may not reflect exact colors and materials.