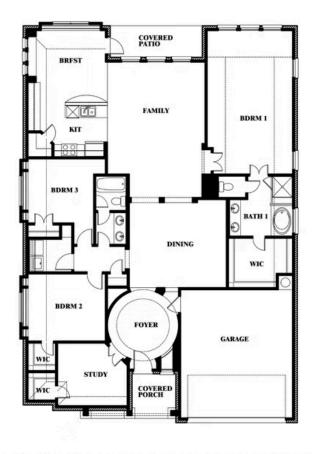

#### PARKS AT PANCHASARP FARMS 55-60

2641 ALYSSA STREET, BURLESON, TX 76028

**HOMES FROM** 

\$434,990

**2,313** SOUARE FEET

BEDROOMS

2.0
BATHROOMS

**2** CAR GARAGE

### Carolina

This brochure is for general informational purposes and is to be used as a guide only. Changes may be made during the development process and floorplans, dimensions, fixtures, fittings, finishes and specifications are subject to change without notice. Window placement, balcony configuration, wardrobe sizes and living areas may vary slightly within each plan type. EQUAL HOUSING OPPORTUNITY