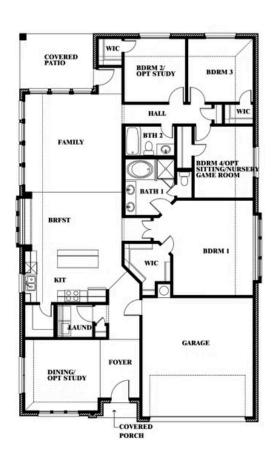

## Cypress

**CLASSIC SERIES** 

PARKS AT PANCHASARP FARMS 55-60 2641 ALYSSA STREET, BURLESON, TX 76028 HOMES FROM \$411,990

2,038 4 SQUARE FEET BEDROOMS

**2.0** BATHROOMS **2** CAR GARAGE

Document generated Sep 8, 2025. Prices, plans, square footage, features and materials are subject to change at any time without notice and vary among communities. Listed prices are for informational purposes only, are not binding, and do not create any contractual obligation(s). The price of any home is dependent on numerous factors, all of which are unique to a specific home, and is not guaranteed until specified in a binding contract. Pricing of elevations and additional optional beds/baths vary per plan. Some plans require a premium homesite. Please ask the Community Manager for details. Renderings of homes are artist concepts and may not reflect exact colors and materials.