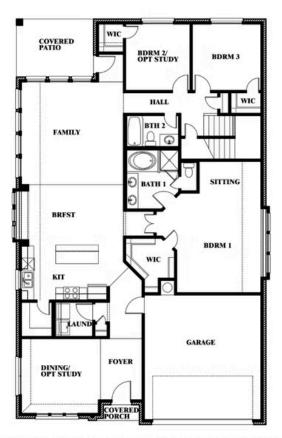

#### PARKS AT PANCHASARP FARMS 55-60

2641 ALYSSA STREET, BURLESON, TX 76028

**HOMES FROM** 

\$447,990

**2,454** SOUARE FEET

# BEDROOMS 3.0 BATHROOMS

2

CAR GARAGE

#### PARKS AT PANCHASARP FARMS 55-60

2641 ALYSSA STREET, BURLESON, TX 76028