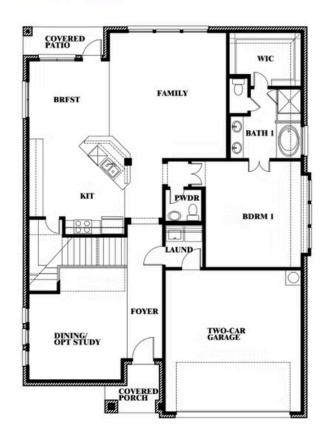

#### PARKS AT PANCHASARP FARMS 55-60

2641 ALYSSA STREET, BURLESON, TX 76028

**HOMES FROM** 

\$462,990

**2,820** SOUARE FEET

# BEDROOMS 2.5
BATHROOMS

**2** CAR GARAGE

Robin Conarty

CELL: (817) 999-3128 SALES OFFICE: (817) 953-5255

#### PARKS AT PANCHASARP FARMS 55-60

2641 ALYSSA STREET, BURLESON, TX 76028

### Dewberry

This brochure is for general informational purposes and is to be used as a guide only. Changes may be made during the development process and floorplans, dimensions, fixtures, fittings, finishes and specifications are subject to change without notice. Window placement, balcony configuration, wardrobe sizes and living areas may vary slightly within each plan type. EQUAL HOUSING OPPORTUNITY