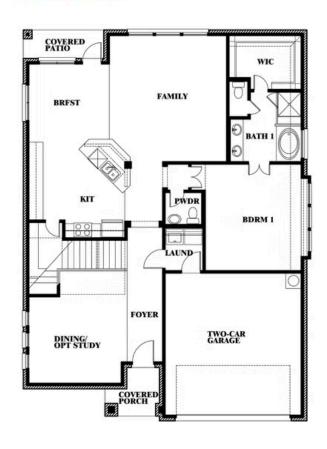

## **Dewberry**

#### PARKS AT PANCHASARP FARMS 55-60

2641 ALYSSA STREET, BURLESON, TX 76028

### Dewberry

This brochure is for general informational purposes and is to be used as a guide only. Changes may be made during the development process and floorplans, dimensions, fixtures, fittings, finishes and specifications are subject to change without notice. Window placement, balcony configuration, wardrobe sizes and living areas may vary slightly within each plan type. EQUAL HOUSING OPPORTUNITY