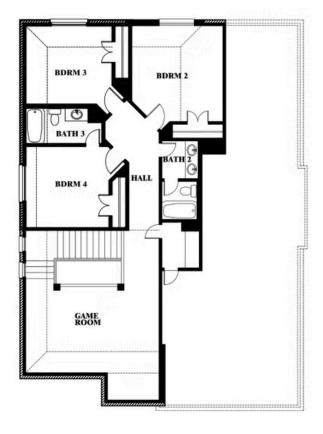

#### PARKS AT PANCHASARP FARMS 55-60

2641 ALYSSA STREET, BURLESON, TX 76028

**HOMES FROM** 

\$462,990

**2,820** SOUARE FEET

# BEDROOMS 2.5
BATHROOMS

**2** CAR GARAGE

Robin Conarty

CELL: (817) 999-3128 SALES OFFICE: (817) 953-5255

#### PARKS AT PANCHASARP FARMS 55-60

2641 ALYSSA STREET, BURLESON, TX 76028

### Dewberry

This brochure is for general informational purposes and is to be used as a guide only. Changes may be made during the development process and floorplans, dimensions, fixtures, fittings, finishes and specifications are subject to change without notice. Window placement, balcony configuration, wardrobe sizes and living areas may vary slightly within each plan type. EQUAL HOUSING OPPORTUNITY