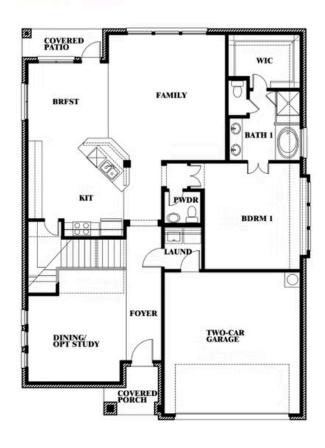

## **Dewberry**

#### PARKS AT PANCHASARP FARMS 55-60

2641 ALYSSA STREET, BURLESON, TX 76028

Dewberry Opt. Bath 3 Ensuite

This brochure is for general informational purposes and is to be used as a guide only. Changes may be made during the development process and floorplans, dimensions, fixtures, fittings, finishes and specifications are subject to change without notice. Window placement, balcony configuration, wardrobe sizes and living areas may vary slightly within each plan type. EQUAL HOUSING OPPORTUNITY