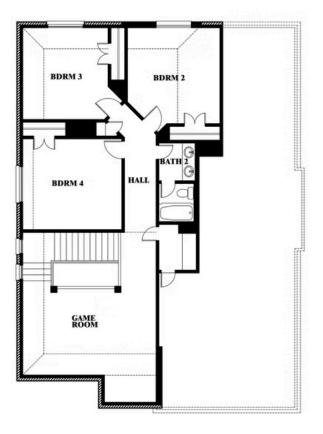

## **Dewberry**

#### PARKS AT PANCHASARP FARMS 55-60

2641 ALYSSA STREET, BURLESON, TX 76028

Dewberry Opt. Bath 3

This brochure is for general informational purposes and is to be used as a guide only. Changes may be made during the development process and floorplans, dimensions, fixtures, fittings, finishes and specifications are subject to change without notice. Window placement, balcony configuration, wardrobe sizes and living areas may vary slightly within each plan type. EQUAL HOUSING OPPORTUNITY