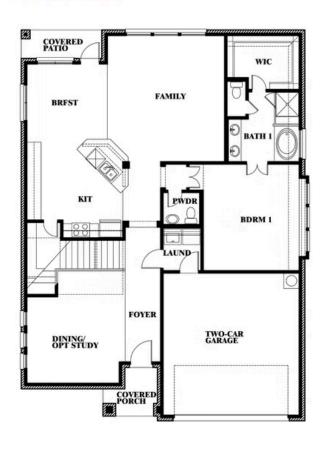

### **Dewberry II**

#### PARKS AT PANCHASARP FARMS 55-60

2641 ALYSSA STREET, BURLESON, TX 76028

### Dewberry II

This brochure is for general informational purposes and is to be used as a guide only. Changes may be made during the development process and floorplans, dimensions, fixtures, fittings, finishes and specifications are subject to change without notice. Window placement, balcony configuration, wardrobe sizes and living areas may vary slightly within each plan type. EQUAL HOUSING OPPORTUNITY