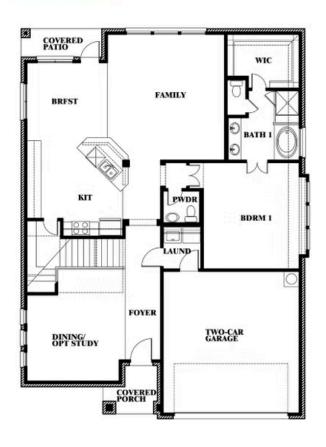

## **Dewberry II**

#### PARKS AT PANCHASARP FARMS 55-60

2641 ALYSSA STREET, BURLESON, TX 76028

Dewberry II Opt. Bath 3 Ensuite

This brochure is for general informational purposes and is to be used as a guide only. Changes may be made during the development process and floor plans, dimensions, fixtures, fittings, finishes and specifications are subject to change without notice. Window placement, balcony configuration, wardrobe sizes and living areas may vary slightly within each plan type. EQUAL HOUSING OPPORTUNITY.