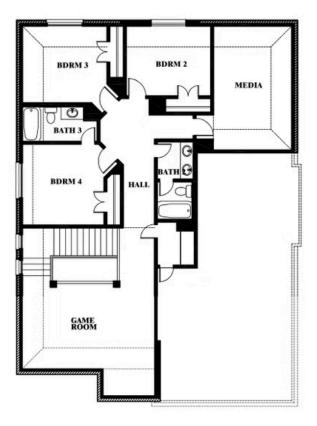

## **Dewberry II**

#### PARKS AT PANCHASARP FARMS 55-60

2641 ALYSSA STREET, BURLESON, TX 76028

Dewberry II
Opt. Bath 3

This brochure is for general informational purposes and is to be used as a guide only. Changes may be made during the development process and floorplans, dimensions, fixtures, fittings, finishes and specifications are subject to change without notice. Window placement, balcony configuration, wardrobe sizes and living areas may vary slightly within each plan type. EQUAL HOUSING OPPORTUNITY