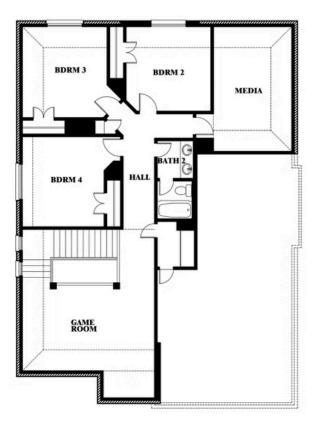

## **Dewberry II**

#### PARKS AT PANCHASARP FARMS 55-60

2641 ALYSSA STREET, BURLESON, TX 76028

Dewberry II
Opt. Bath 3

This brochure is for general informational purposes and is to be used as a guide only. Changes may be made during the development process and floorplans, dimensions, fixtures, fittings, finishes and specifications are subject to change without notice. Window placement, balcony configuration, wardrobe sizes and living areas may vary slightly within each plan type. EQUAL HOUSING OPPORTUNITY