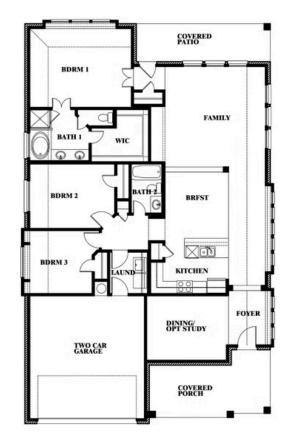

#### PARKS AT PANCHASARP FARMS 55-60

2641 ALYSSA STREET, BURLESON, TX 76028

**HOMES FROM** 

\$399,990

1,840

2.0

2

SOUARE FEET BATHROOMS BEDROOMS CAR GARAGE

#### PARKS AT PANCHASARP FARMS 55-60

2641 ALYSSA STREET, BURLESON, TX 76028

Dogwood

This brochure is for general informational purposes and is to be used as a guide only. Changes may be made during the development process and floorplans, dimensions, fixtures, fittings, finishes and specifications are subject to change without notice. Window placement, balcony configuration, wardrobe sizes and living areas may vary slightly within each plan type. EQUAL HOUSING OPPORTUNITY