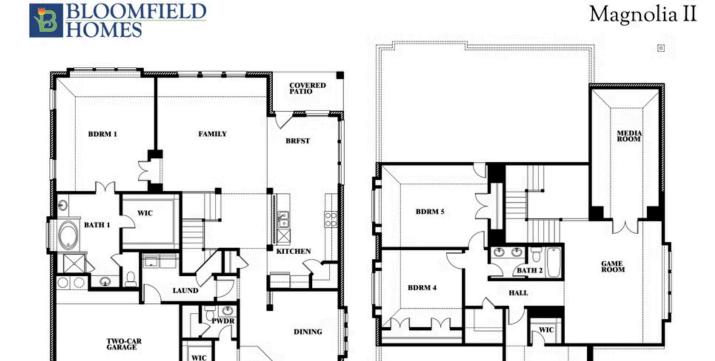

## **Magnolia II**

**MAGNOLIA II FLOOR PLAN** 

#### PARKS AT PANCHASARP FARMS 55-60

2641 ALYSSA STREET, BURLESON, TX 76028

RDRM 3

This brochure is for general informational purposes and is to be used as a guide only. Changes may be made during the development process and floorplans, dimensions, fixtures, fittings, finishes and specifications are subject to change without notice. Window placement, balcony configuration, wardrobe sizes and living areas may vary slightly within each plan type. EQUAL HOUSING OPPORTUNITY

COVERED PORCH

BDRM 2/ OPT STUDY