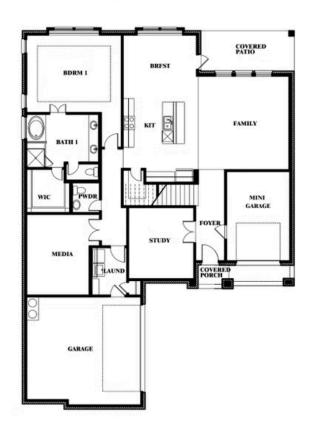

## Spring Cress Opt. Mini Garage at Dining

Robin Conarty

CELL: (817) 999-3128 SALES OFFICE: (817) 953-5255

## **Spring Cress**

### PARKS AT PANCHASARP FARMS 55-60

2641 ALYSSA STREET, BURLESON, TX 76028