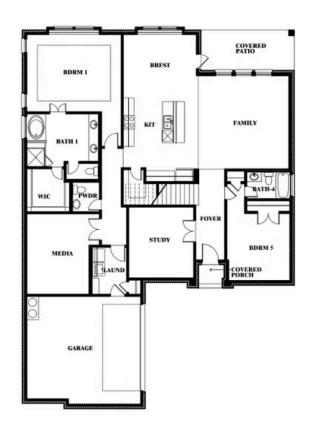

# **Spring Cress**

**CLASSIC SERIES** 

#### PARKS AT PANCHASARP FARMS 55-60

2641 ALYSSA STREET, BURLESON, TX 76028

**HOMES FROM** 

\$534,990

3,518 SOUARE FEET

**BEDROOMS** 

3.5 BATHROOMS 2

Robin Conarty

## **Spring Cress**

### PARKS AT PANCHASARP FARMS 55-60

2641 ALYSSA STREET, BURLESON, TX 76028