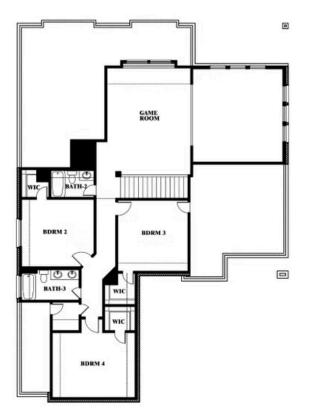

## Spring Cress Opt. Bed 5 & Bath 4 at Dining

## **Spring Cress**

### PARKS AT PANCHASARP FARMS 55-60

2641 ALYSSA STREET, BURLESON, TX 76028