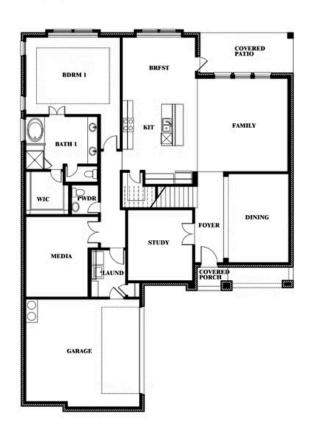

## Spring Cress Opt. Bed 6 & Bath 5 at Media

**Robin Conarty** 

CELL: (817) 999-3128 SALES OFFICE: (817) 953-5255

## Spring Cress Opt. Mini Garage at Dining

Robin Conarty

CELL: (817) 999-3128 SALES OFFICE: (817) 953-5255

## Spring Cress Opt. Bed 5 & Bath 4 at Dining