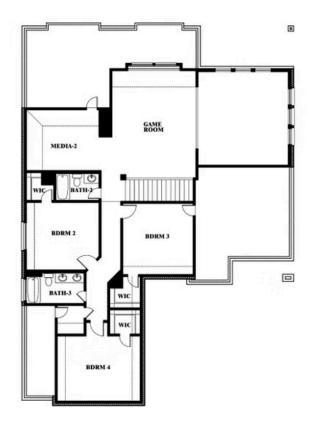

## BLOOMFIELD HOMES

**Spring Cress II** 

Spring Cress II Opt. Bed 6 & Bath 5 at Media

This brochure is for general informational purposes and is to be used as a guide only. Changes may be made during the development process and floorplans, dimensions, fixtures, fittings, finishes and specifications are subject to change without notice. Window placement, balcony configuration, wardrobe sizes and living areas may vary slightly within each plan type. EQUAL HOUSING OPPORTUNITY