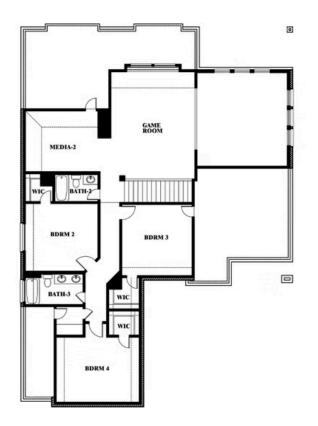

## **Spring Cress II**

CLASSIC SERIES

PARKS AT PANCHASARP FARMS 55-60 2641 ALYSSA STREET, BURLESON, TX 76028 номез from \$544,990

3,695 4 SQUARE FEET BEDROOMS

**3.5** BATHROOMS

**2** CAR GARAGE

Robin Conarty