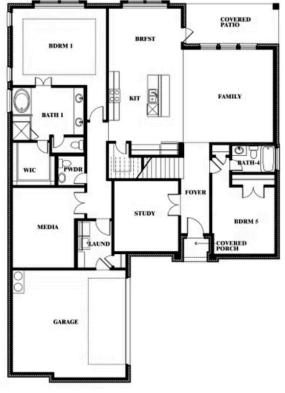

Robin Conarty

CELL: (817) 999-3128 SALES OFFICE: (817) 953-5255

PARKS AT PANCHASARP FARMS 55-60

2641 ALYSSA STREET, BURLESON, TX 76028

**Spring Cress II** 

Spring Cress II Opt. Bed 5 & Bath 4 at Dining

This brochure is for general informational purposes and is to be used as a guide only. Changes may be made during the development process and floorplans, dimensions, fixtures, fittings, finishes and specifications are subject to change without notice. Window placement, balcony configuration, wardrobe sizes and living areas may vary slightly within each plan type. EQUAL HOUSING OPPORTUNITY