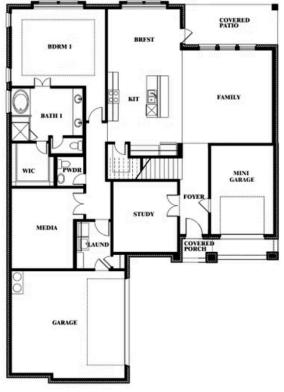

**Spring Cress II** 

COMMUNITY SALES MANAGER

**Robin Conarty** 

CELL: (817) 999-3128 SALES OFFICE: (817) 953-5255

PARKS AT PANCHASARP FARMS 55-60

2641 ALYSSA STREET, BURLESON, TX 76028

Spring Cress II Opt. Mini Garage at Dining

This brochure is for general informational purposes and is to be used as a guide only. Changes may be made during the development process and floorplans, dimensions, fixtures, fittings, finishes and specifications are subject to change without notice. Window placement, balcony configuration, wardrobe sizes and living areas may vary slightly within each plan type. EQUAL HOUSING OPPORTUNITY