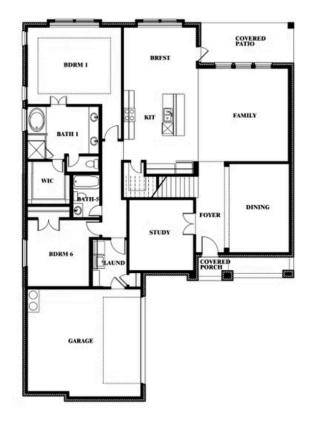

## **Spring Cress II**

CLASSIC SERIES

PARKS AT PANCHASARP FARMS 55-60 2641 ALYSSA STREET, BURLESON, TX 76028 номез from \$544,990

3,695 4 SQUARE FEET BEDROOMS

**3.5** BATHROOMS

**2** CAR GARAGE

Robin Conarty

CELL: (817) 999-3128 SALES OFFICE: (817) 953-5255

PARKS AT PANCHASARP FARMS 55-60 2641 ALYSSA STREET, BURLESON, TX 76028

Spring Cress II

## BLOOMFIELD HOMES

This brochure is for general informational purposes and is to be used as a guide only. Changes may be made during the development process and floorplans, dimensions, fixtures, fittings, finishes and specifications are subject to change without notice. Window placement, balcony configuration, wardrobe sizes and living areas may vary slightly within each plan type. EQUAL HOUSING OPPORTUNITY

**Robin Conarty** 

CELL: (817) 999-3128 SALES OFFICE: (817) 953-5255

PARKS AT PANCHASARP FARMS 55-60

2641 ALYSSA STREET, BURLESON, TX 76028