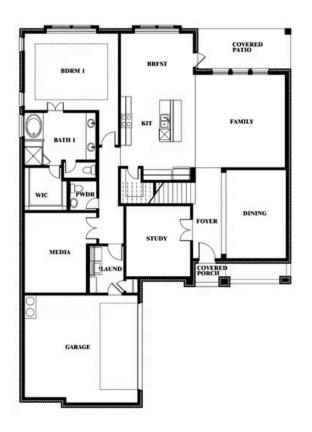

## **Spring Cress II**

CLASSIC SERIES

PARKS AT PANCHASARP FARMS 55-60 2641 ALYSSA STREET, BURLESON, TX 76028 номез from \$544,990

3,695 4 SQUARE FEET BEDROOMS

**3.5** BATHROOMS

**2** CAR GARAGE

Robin Conarty