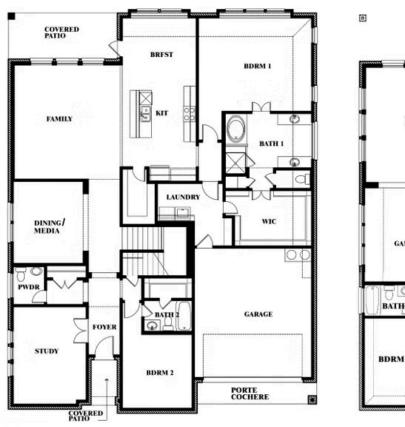

## **Bellflower II**

### **PARKS AT PANCHASARP FARMS 65**

2641 ALYSSA STREET, BURLESON, TX 76028

### Bellflower II

This brochure is for general informational purposes and is to be used as a guide only. Changes may be made during the development process and floorplans, dimensions, fixtures, fittings, finishes and specifications are subject to change without notice. Window placement, balcony configuration, wardrobe sizes and living areas may vary slightly within each plan type. EQUAL HOUSING OPPORTUNITY