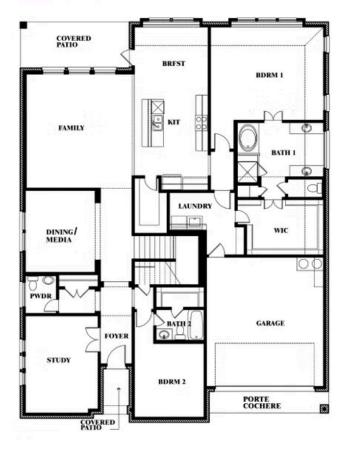

## **Bellflower II**

### PARKS AT PANCHASARP FARMS 65

2641 ALYSSA STREET, BURLESON, TX 76028

## Bellflower II Opt. Bed 5/Bath 4 at Media

This brochure is for general informational purposes and is to be used as a guide only. Changes may be made during the development process and floorplans, dimensions, fixtures, fittings, finishes and specifications are subject to change without notice. Window placement, balcony configuration, wardrobe sizes and living areas may vary slightly within each plan type. EQUAL HOUSING OPPORTUNITY