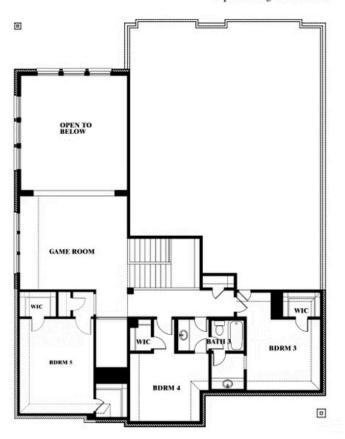

## **Bellflower II**

### **PARKS AT PANCHASARP FARMS 65**

2641 ALYSSA STREET, BURLESON, TX 76028

## Bellflower II Opt. Bed 5 at Media

This brochure is for general informational purposes and is to be used as a guide only. Changes may be made during the development process and floorplans, dimensions, fixtures, fittings, finishes and specifications are subject to change without notice. Window placement, balcony configuration, wardrobe sizes and living areas may vary slightly within each plan type. EQUAL HOUSING OPPORTUNITY