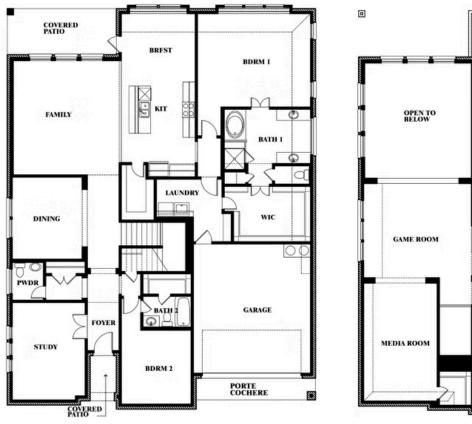

## **Bellflower II**

### **PARKS AT PANCHASARP FARMS 65**

2641 ALYSSA STREET, BURLESON, TX 76028

### Bellflower II

This brochure is for general informational purposes and is to be used as a guide only. Changes may be made during the development process and floorplans, dimensions, fixtures, fittings, finishes and specifications are subject to change without notice. Window placement, balcony configuration, wardrobe sizes and living areas may vary slightly within each plan type. EQUAL HOUSING OPPORTUNITY