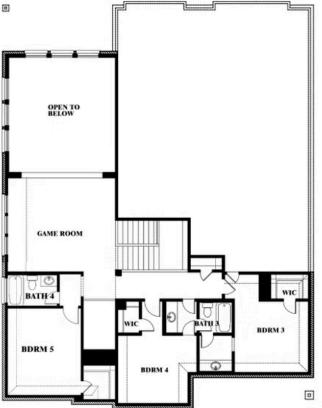

## **Bellflower II**

### PARKS AT PANCHASARP FARMS 65

2641 ALYSSA STREET, BURLESON, TX 76028

## Bellflower II Opt. Bed 5/Bath 4 at Media

This brochure is for general informational purposes and is to be used as a guide only. Changes may be made during the development process and floorplans, dimensions, fixtures, fittings, finishes and specifications are subject to change without notice. Window placement, balcony configuration, wardrobe sizes and living areas may vary slightly within each plan type. EQUAL HOUSING OPPORTUNITY